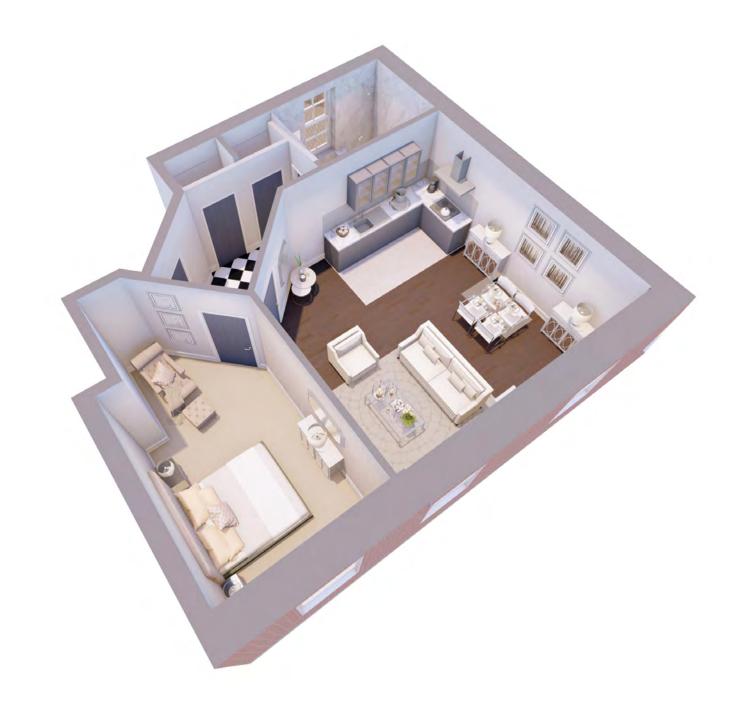

## THE PENTHOUSE

The best of the best, the largest apartment at The One Winckley Square sat right at the top is this gorgeous Penthouse. The master bedroom offers you the space of a walk-in wardrobe. Lay in bed and enjoy the stunning views of the wrap around roof top garden. Ample cooking, dining and entertaining space means you can entertain your friends and family in true opulence and style.

### The south facing wrap around roof garden has been designed so you get the sun and best light throughout the day. The front door sits on the lower storey giving you your own, private staircase and entrance, offering the utmost in privacy and security.

## Floor plan

Two generous en-suite bedrooms, the master bedroom also has a walk-in wardrobe, open plan living at its best in the kitchen, dining and living room. The wrap around roof top garden makes this apartment the best apartment in Preston without question.

## Quick Reference Chart

No. of Bedrooms: 2 No. of Bathrooms: 2 Gross Square Footage (feet): 853 Floor: Second