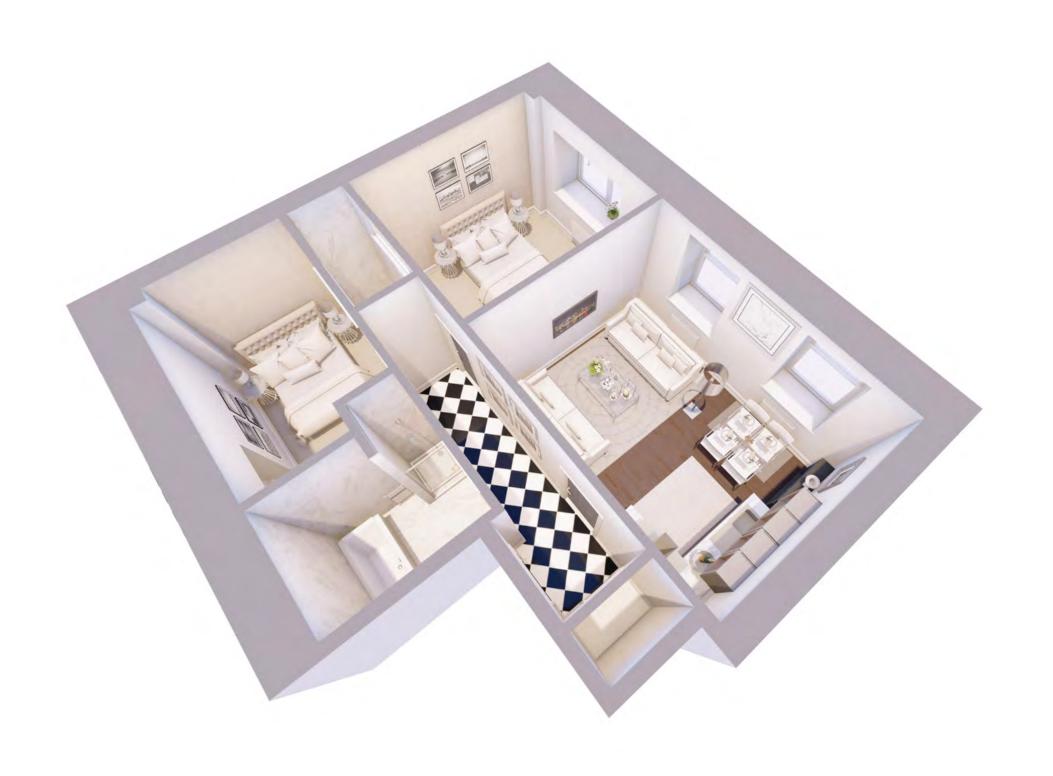

## THE PENTHOUSE

The best of the best, the largest apartment at The One Winckley Square sat right at the top is this gorgeous Penthouse. The master bedroom offers you the space of a walk-in wardrobe. Lay in bed and enjoy the stunning views of the wrap around roof top garden. Ample cooking, dining and entertaining space means you can entertain your friends and family in true opulence and style.

### The south facing wrap around roof garden has been designed so you get the sun and best light throughout the day. The front door sits on the lower storey giving you your own, private staircase and entrance, offering the utmost in privacy and security.

## Floor plan

Two generous en-suite bedrooms, the master bedroom also has a walk-in wardrobe, open plan living at its best in the kitchen, dining and living room. The wrap around roof top garden makes this apartment the best apartment in Preston without question.

## Quick Reference Chart

No. of Bedrooms: 2 No. of Bathrooms: 2 Gross Square Footage (feet): 853 Floor: Second