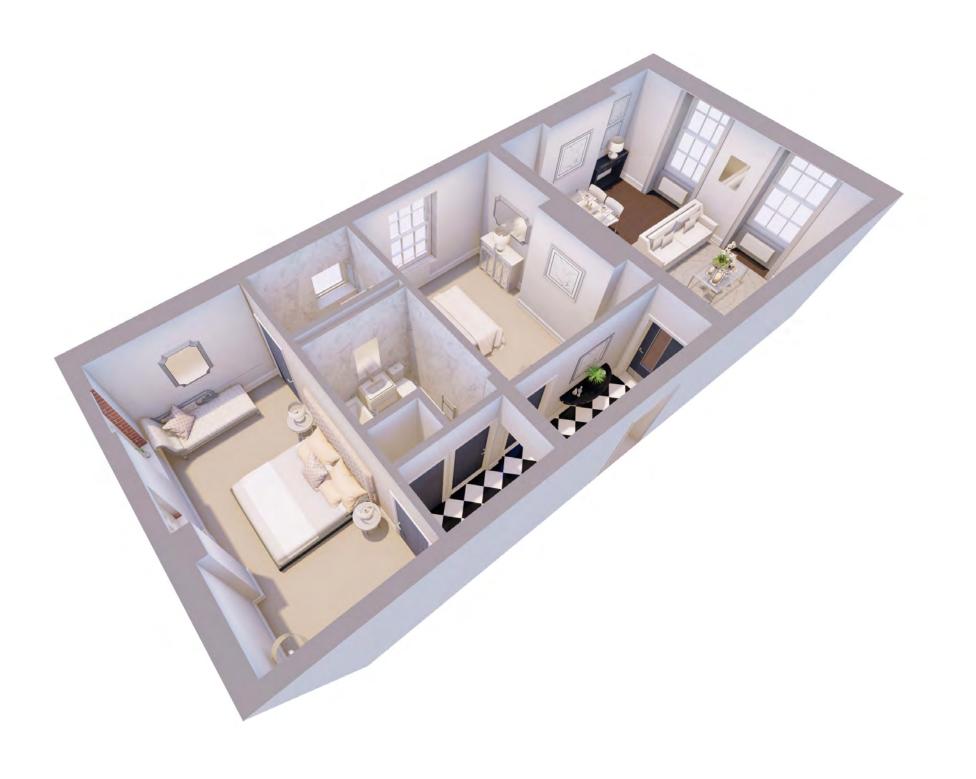

### **APARTMENT FIVE**

A truly stunning and spacious two-bedroom apartment with very well-proportioned rooms and high ceilings, space is the key feature of this beautiful apartment.

This apartment has been finished to the highest standard with no expense spared. The apartment benefits from TV aerial points in each room where possible and a dedicated Cat5 Ethernet cable giving you the option of your preferred television and superfast fibreoptic broadband provider.\*

### Floor Plan

There are two bedrooms one of which is a substantial master suite with en-suite bathroom. The master bathroom is complete with a luxurious bath, after all, you deserve to soak away a hard day at work and relax in spacious, spectacular, opulence.

### **APARTMENT SIX**

Georgian opulence at its finest is the key feature of this stunning apartment. The open plan living and dining room is something that truly has to be seen to be appreciated. A most unique and grand living room sits smartly over the side entrance to The One Winckley Square.

### Floor plan

This two bedroom apartment has a master bathroom with a rain fall power shower and separate roll top bath, after all, you deserve to soak away a hard day at work and relax in spacious, spectacular, opulence.