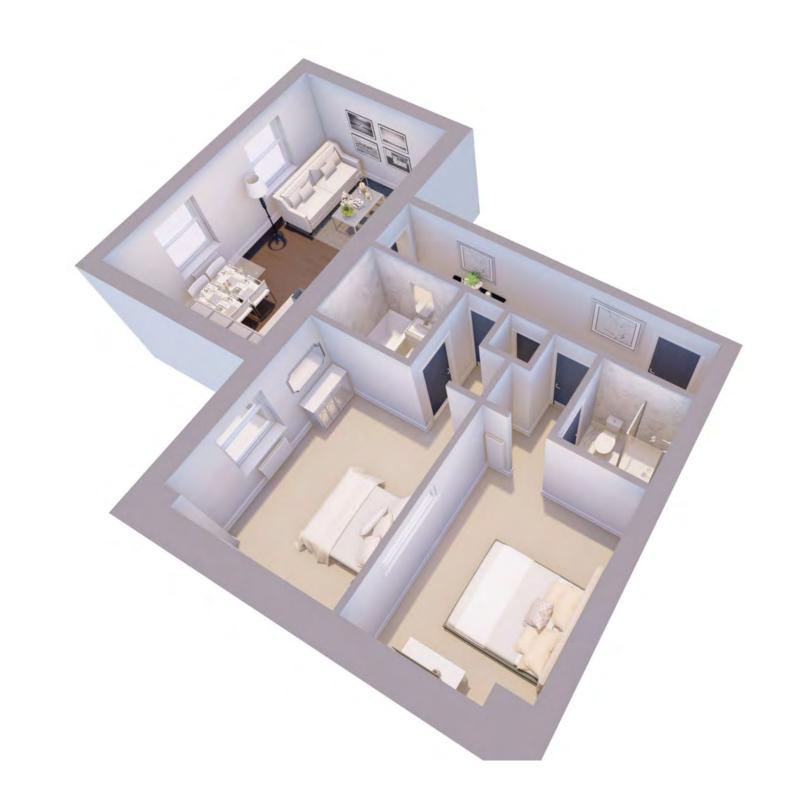

### **APARTMENT TEN**

High ceilings and spacious rooms are the key features in this beautiful apartment. The apartment has an open plan living, dining and kitchen perfect for having friends and family over to visit, while keeping your bedroom private.

This apartment has been finished to the highest standard with no expense spared. The apartment benefits from TV aerial points in each room where possible and a dedicated Cat5 Ethernet cable giving you the option of your preferred television and superfast fibreoptic broadband provider.\*

If you are looking to buy this apartment off plan then you are welcome to change the layout to suit your individual needs. Should you wish to add anything extra then please let your agent know and we will be happy to discuss all possible options with you.\*\*

#### Floor Plan

The master bedroom is an excellent size as is the master bathroom which has a stunning shower and bath. This truly is the perfect apartment for a couple or a small family.

No. of Bedrooms: 2 No. of Bathrooms: 2 Gross Square Footage (feet): 650 Floor: Ground