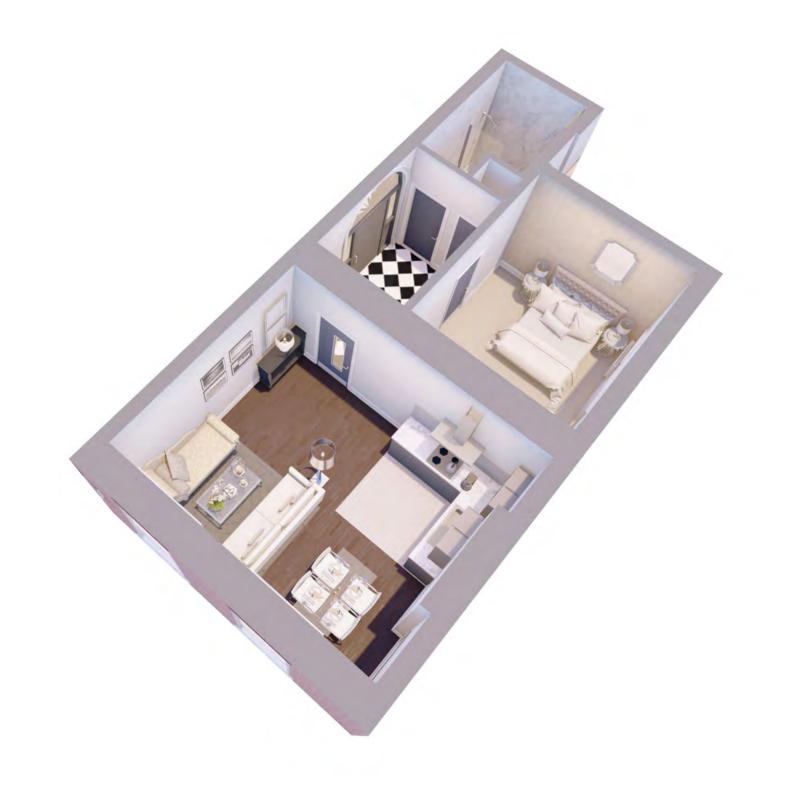

### **APARTMENT ONE**

Chosen as the show apartment for The One Winckley Square. A stunning apartment with views of Winckley Square Garden and street scene. High ceilings with stunning original features, a great open plan living room, kitchen and dining area. Two bedrooms and an amazing master bathroom.

Quick Reference Chart

No. of Bedrooms: 2 No. of Bathrooms: 1 Gross Square Footage (feet): 730 Floor: Ground

This apartment has been finished to the highest standard with no expense spared. The apartment benefits from TV aerial points in each room where possible and a dedicated Cat5 Ethernet cable giving you the option of your preferred television and superfast fibreoptic broadband provider.\*

A stunning apartment that is flooded with natural light, two bedrooms with high ceilings and an open plan kitchen, dining and living area.

#### Floor Plan

The master bedroom and the second bedroom are an excellent size with a master bathroom, which has a stunning shower and bath. This apartment could easily be a perfect fit for a couple or a small family.