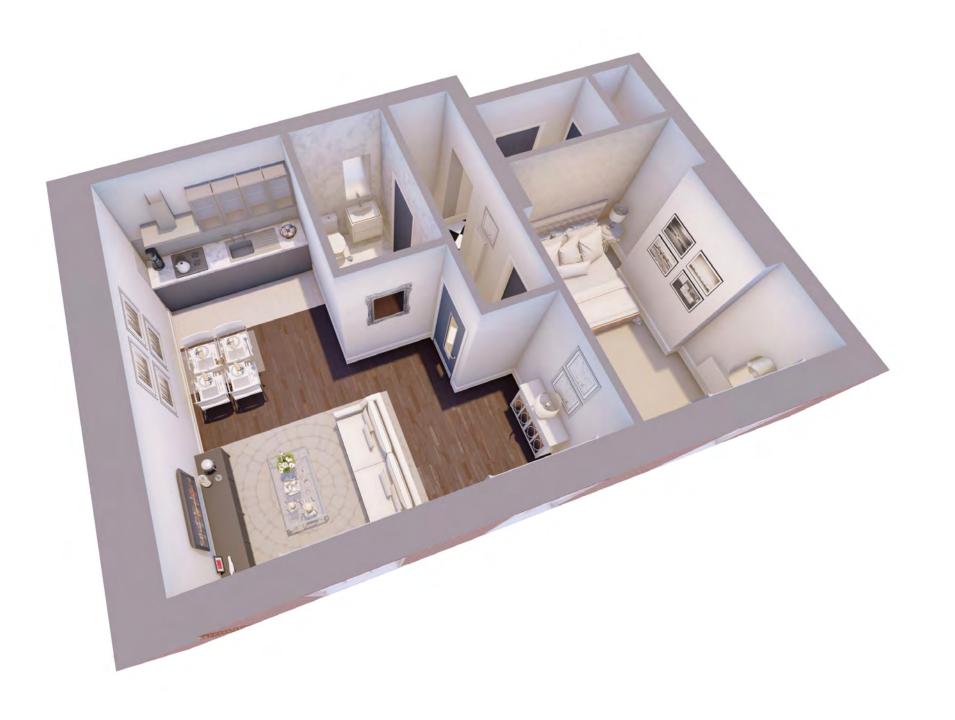

### **APARTMENT EIGHT**

An apartment with entertaining space that will make all your friends and family jealous. Space to cook up a storm, space to relax and space to work. Open plan living will give you the flexibility to live the life you've always wanted.

#### Quick Reference Chart

No. of Bedrooms: 2 No. of Bathrooms: 2 Gross Square Footage (feet):784 Floor: Lower Ground

If you are looking to buy this apartment off plan then you are welcome to change the layout to suit your individual needs. Should you wish to add anything extra then please let your agent know and we will be happy to discuss all possible options with you.\*\*

#### Floor Plan

Open plan dining and living offer the perfect space for cooking up a storm, entertaining guests or relaxing after a hard day's work. High ceilings and spacious rooms all make this apartment truly one of the most beautiful homes in Preston, a perfect fit for a small family.