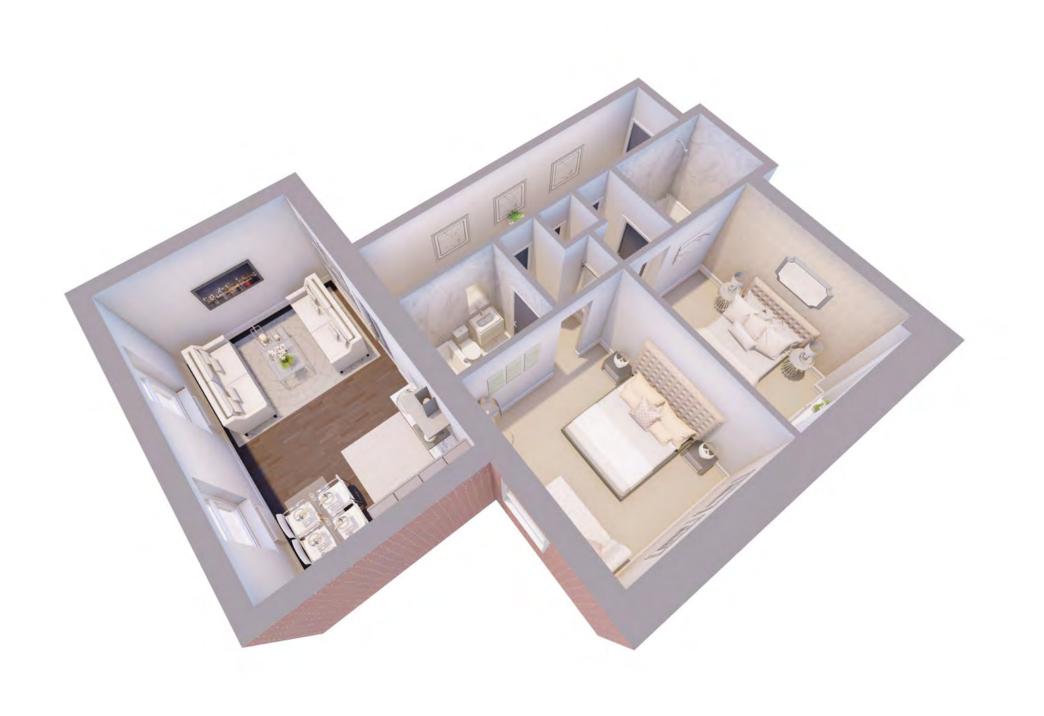

# **APARTMENT FIFTEEN**

A brand new apartment in a stunning setting in the heart of Preston. A spacious apartment with two large bedrooms, both with en-suite bathrooms.

This apartment has been finished to the highest standard with no expense spared. The apartment benefits from TV aerial points in each room where possible and a dedicated Cat5 Ethernet cable giving you the option of your preferred television and superfast fibreoptic broadband provider.\*

#### Quick Reference Chart

No. of Bedrooms: 2 No. of Bathrooms: 2 Gross Square Footage (feet): 721 Floor: First

If you are looking to buy this apartment off plan then you are welcome to change the layout to suit your individual needs. Should you wish to add anything extra then please let your agent know and we will be happy to discuss all possible options with you.\*\*

### Floor Plan

Both bedrooms are an excellent size and have large en-suites, each of which has a stunning shower and bath. This truly is the perfect apartment for a couple or small family.