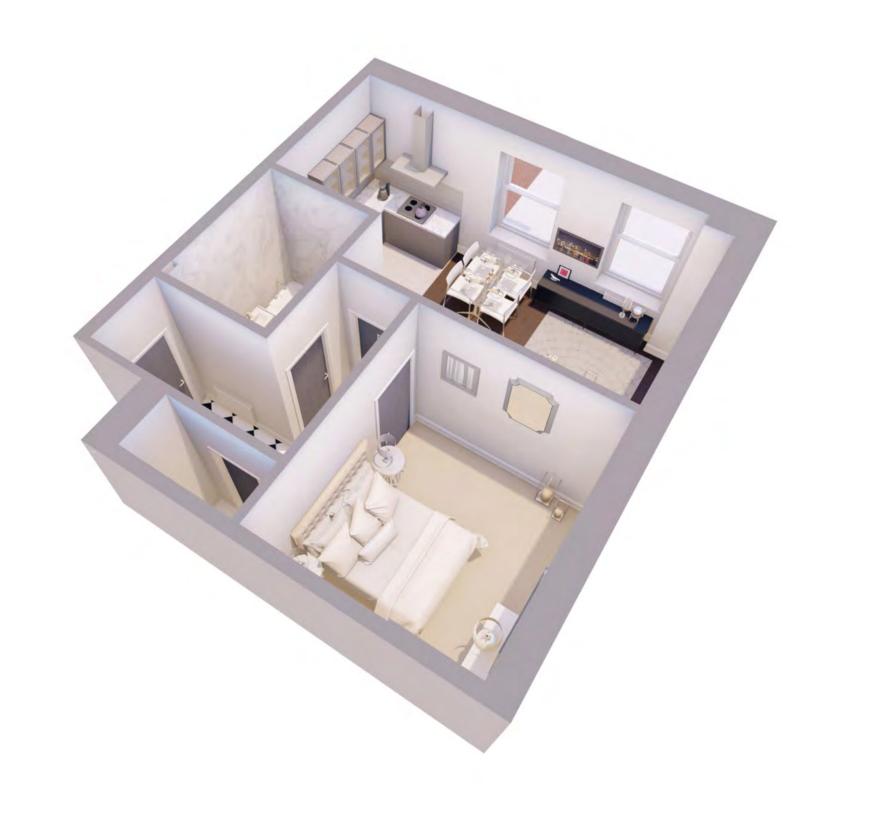

### **APARTMENT THREE**

High ceilings and spacious rooms are the key features in this beautiful apartment overlooking Winckley Square Gardens. The apartment has an open plan living, dining and kitchen perfect for having friends and family over to visit, while keeping your bedroom private.

This apartment has been finished to the highest standard with no expense spared. The apartment benefits from TV aerial points in each room where possible and a dedicated Cat5 Ethernet cable giving you the option of your preferred television and superfast fibreoptic broadband provider.\*

#### Quick Reference Chart

No. of Bedrooms: 1 No. of Bathrooms: 1 Gross Square Footage (feet): 489 Floor: First

If you are looking to buy this apartment off plan then you are welcome to change the layout to suit your individual needs. Should you wish to add anything extra then please let your agent know and we will be happy to discuss all possible options with you.\*\*

#### Floor Plan

The master bedroom also benefits from an elegant roll top bath after all, you deserve to soak away a hard day at work and relax in spacious opulence. The apartment is an excellent size and is a perfect fit for the individual or couple.