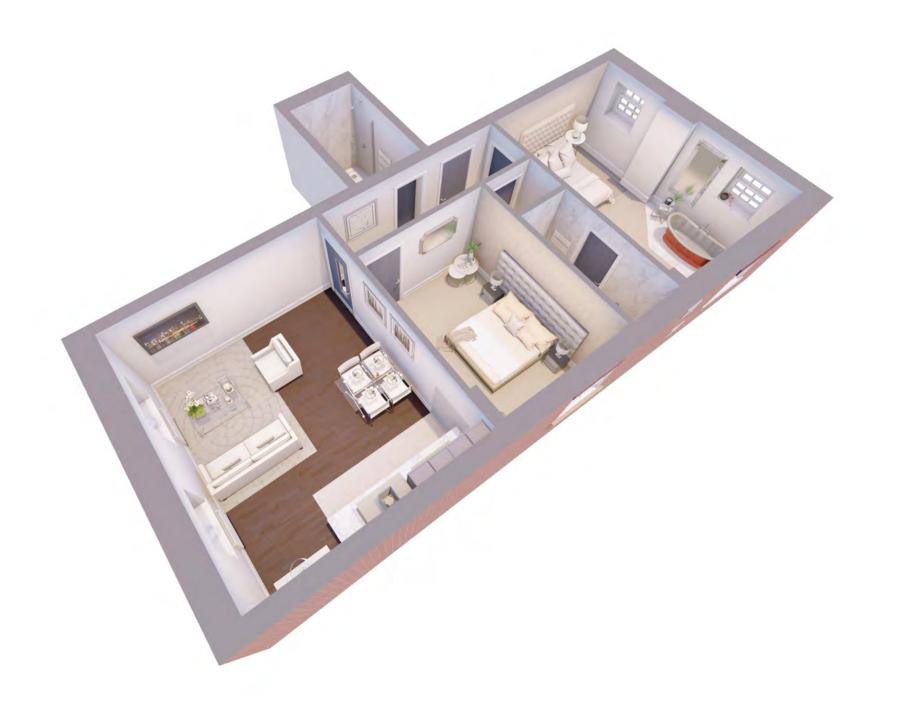

### **APARTMENT ONE**

Chosen as the show apartment for The One Winckley Square. A stunning apartment with views of Winckley Square Garden and street scene. High ceilings with stunning original features, a great open plan living room, kitchen and dining area. Two bedrooms and an amazing master bathroom.

Quick Reference Chart

No. of Bedrooms: 2 No. of Bathrooms: 1 Gross Square Footage (feet): 730 Floor: Ground

This apartment has been finished to the highest standard with no expense spared. The apartment benefits from TV aerial points in each room where possible and a dedicated Cat5 Ethernet cable giving you the option of your preferred television and superfast fibreoptic broadband provider.\*

A stunning apartment that is flooded with natural light, two bedrooms with high ceilings and an open plan kitchen, dining and living area.

#### Floor Plan

The master bedroom and the second bedroom are an excellent size with a master bathroom, which has a stunning shower and bath. This apartment could easily be a perfect fit for a couple or a small family.