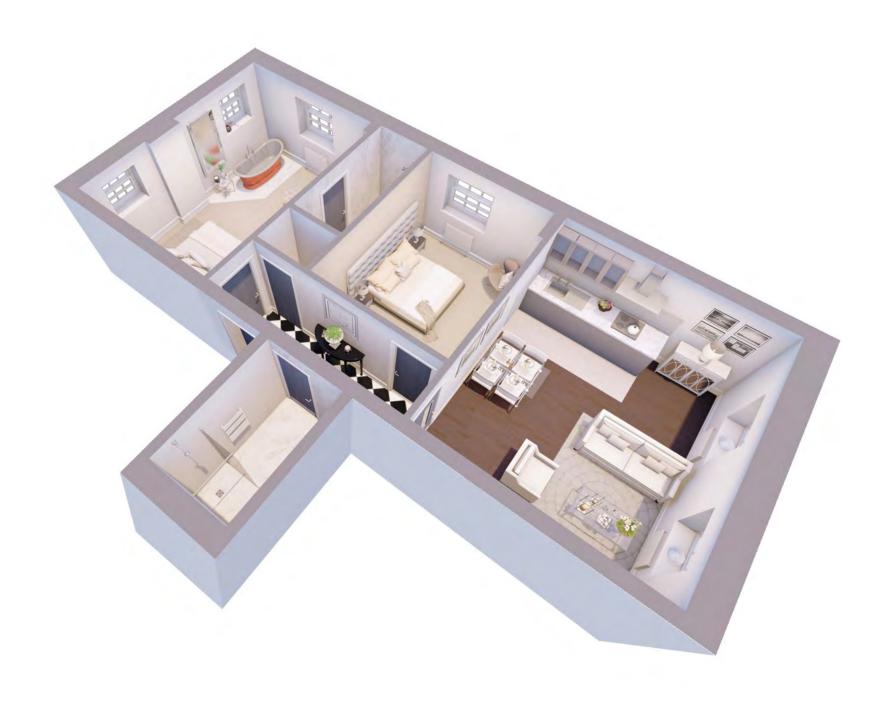

### Floor Plan

Both bedrooms are an excellent size and have large en-suites, each of which has a stunning shower and bath. This truly is the perfect apartment for a couple or small family.