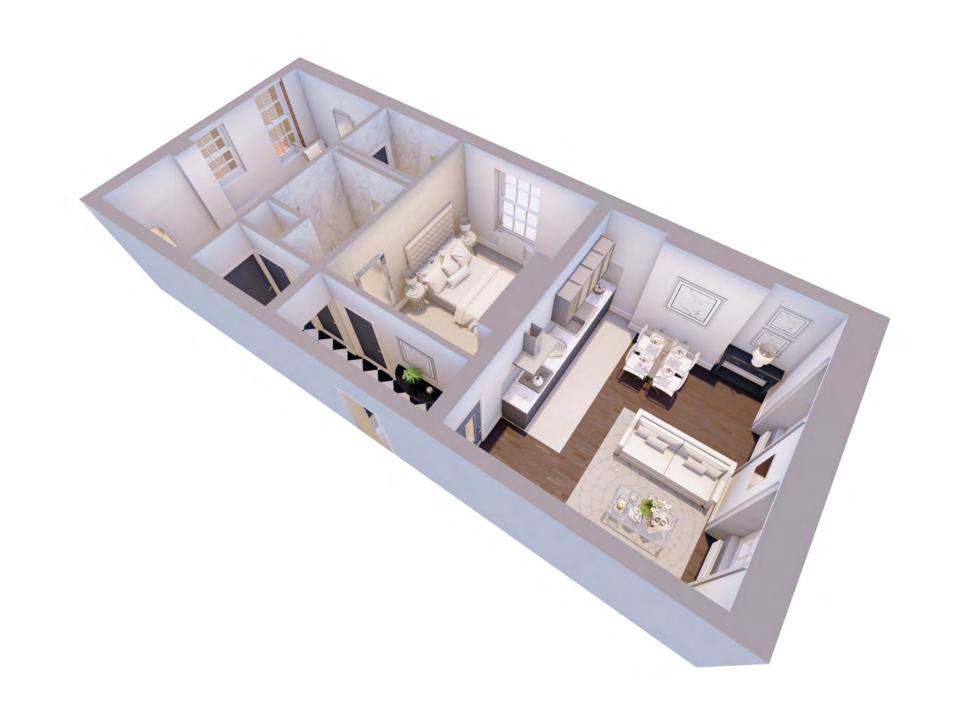

## THE PENTHOUSE

The best of the best, the largest apartment at The One Winckley Square sat right at the top is this gorgeous Penthouse. The master bedroom offers you the space of a walk-in wardrobe. Lay in bed and enjoy the stunning views of the wrap around roof top garden. Ample cooking, dining and entertaining space means you can entertain your friends and family in true opulence and style.

### The south facing wrap around roof garden has been designed so you get the sun and best light throughout the day. The front door sits on the lower storey giving you your own, private staircase and entrance, offering the utmost in privacy and security.

## Floor plan

Two generous en-suite bedrooms, the master bedroom also has a walk-in wardrobe, open plan living at its best in the kitchen, dining and living room. The wrap around roof top garden makes this apartment the best apartment in Preston without question.

## Quick Reference Chart

No. of Bedrooms: 2 No. of Bathrooms: 2 Gross Square Footage (feet): 853 Floor: Second