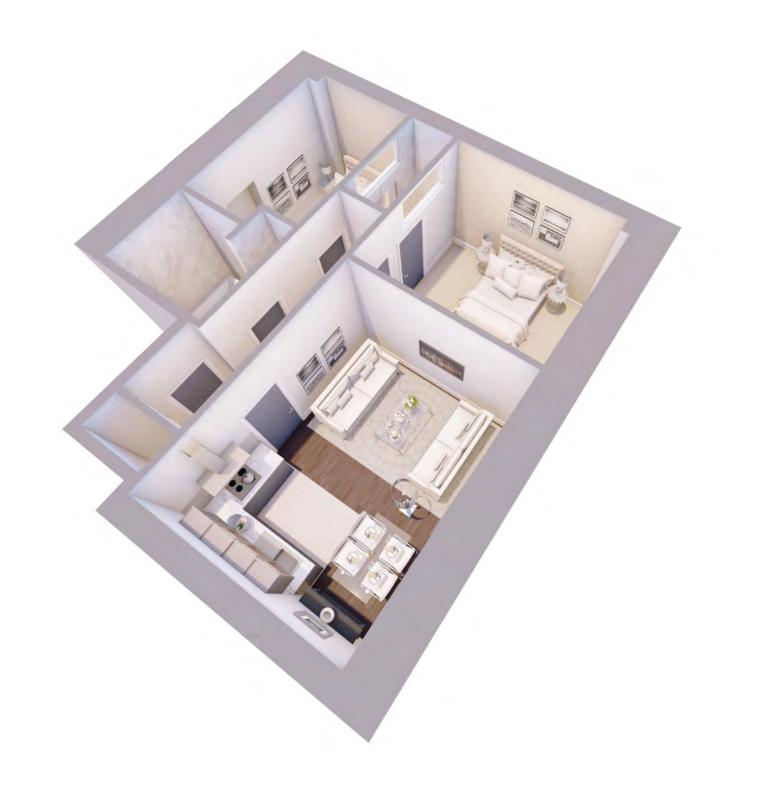

### **APARTMENT ONE**

Chosen as the show apartment for The One Winckley Square. A stunning apartment with views of Winckley Square Garden and street scene. High ceilings with stunning original features, a great open plan living room, kitchen and dining area. Two bedrooms and an amazing master bathroom.

Quick Reference Chart

No. of Bedrooms: 2 No. of Bathrooms: 1 Gross Square Footage (feet): 730 Floor: Ground

This apartment has been finished to the highest standard with no expense spared. The apartment benefits from TV aerial points in each room where possible and a dedicated Cat5 Ethernet cable giving you the option of your preferred television and superfast fibreoptic broadband provider.\*

#### Floor Plan

The master bedroom and the second bedroom are an excellent size with a master bathroom, which has a stunning shower and bath. This apartment could easily be a perfect fit for a couple or a small family.