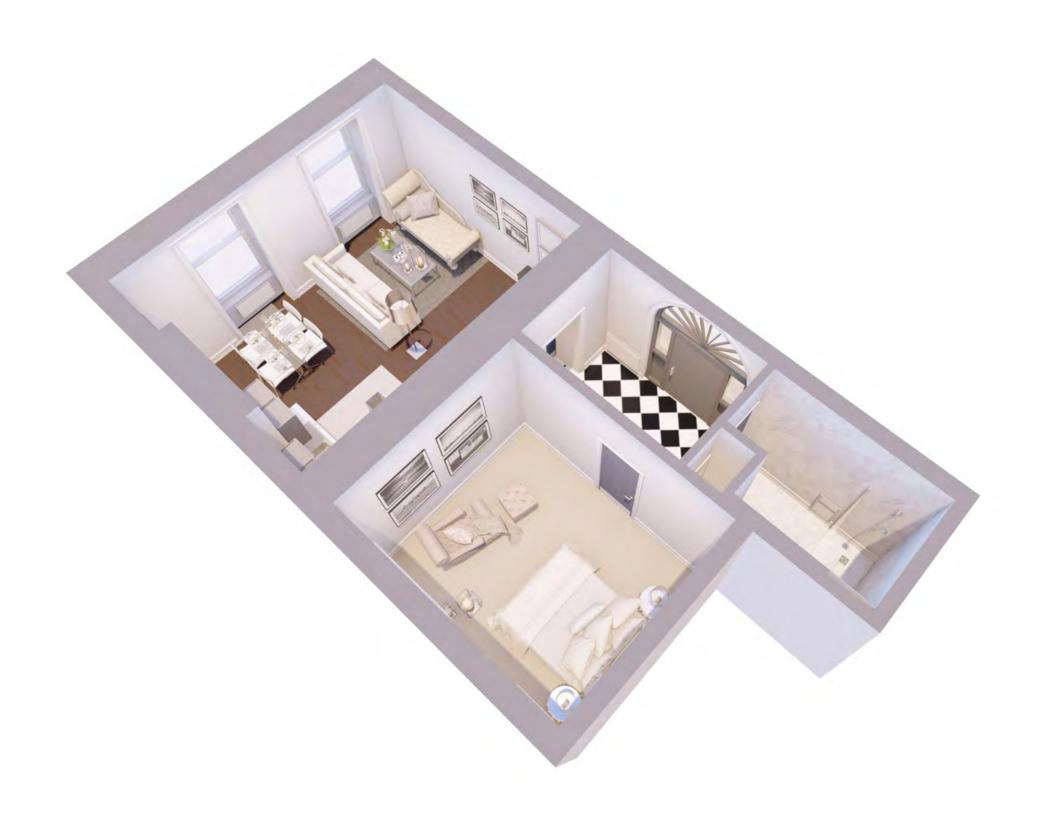

### **APARTMENT TWO**

High ceilings and stunning natural light are the key features in this beautiful apartment. Work, relax or cook in the open plan living space filled with the most amazing natural light. The large windows make this a very special space indeed, there is nothing better than being sat in this apartment on a summer's day with the windows open and the warm breeze floating through the space.

### Floor Plan

The master bedroom is an excellent size and just off it is the master bathroom, which has a stunning shower and bath. This truly is the perfect apartment for the individual or couple.

### Quick Reference Chart

No. of Bedrooms: 1 No. of Bathrooms: 1 Gross Square Footage (feet): 534 Floor: Ground