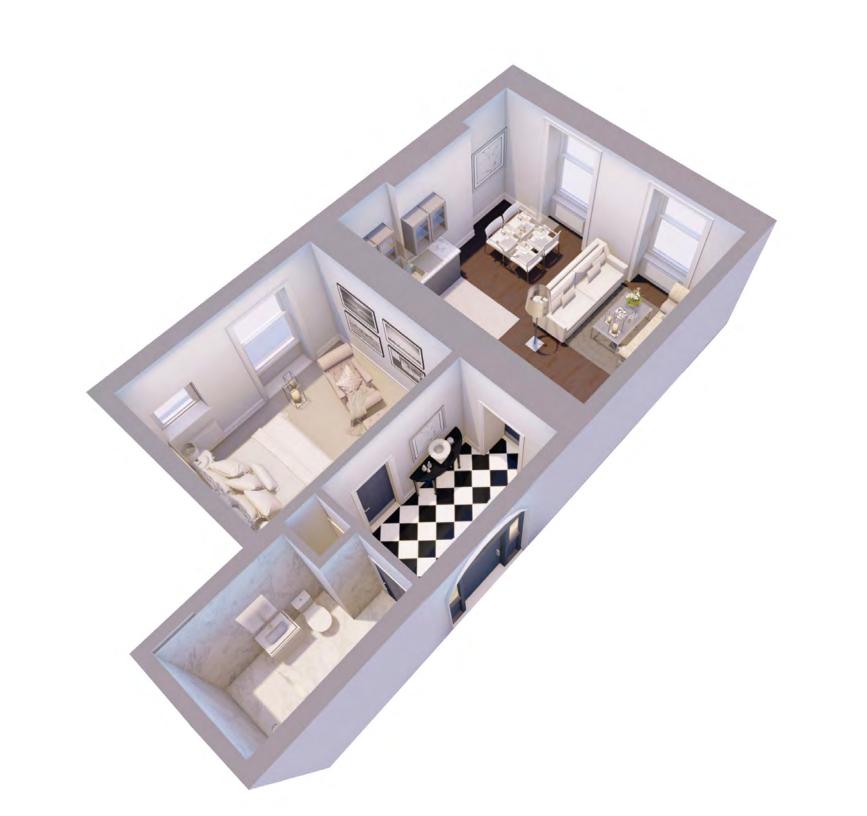

### **APARTMENT THREE**

High ceilings and spacious rooms are the key features in this beautiful apartment overlooking Winckley Square Gardens. The apartment has an open plan living, dining and kitchen perfect for having friends and family over to visit, while keeping your bedroom private.

#### Quick Reference Chart

No. of Bedrooms: 1 No. of Bathrooms: 1 Gross Square Footage (feet): 489 Floor: First

If you are looking to buy this apartment off plan then you are welcome to change the layout to suit your individual needs. Should you wish to add anything extra then please let your agent know and we will be happy to discuss all possible options with you.\*\*

#### Floor Plan

The master bedroom also benefits from an elegant roll top bath after all, you deserve to soak away a hard day at work and relax in spacious opulence. The apartment is an excellent size and is a perfect fit for the individual or couple.