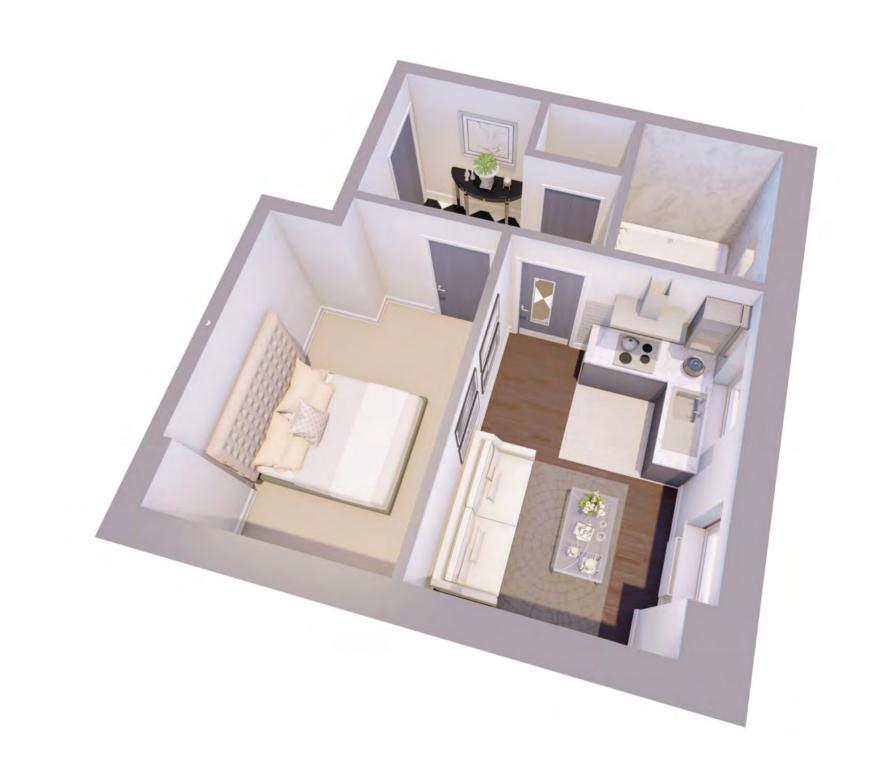

### **APARTMENT ONE**

Chosen as the show apartment for The One Winckley Square. A stunning apartment with views of Winckley Square Garden and street scene. High ceilings with stunning original features, a great open plan living room, kitchen and dining area. Two bedrooms and an amazing master bathroom.

Quick Reference Chart

No. of Bedrooms: 2 No. of Bathrooms: 1 Gross Square Footage (feet): 730 Floor: Ground

This apartment has been finished to the highest standard with no expense spared. The apartment benefits from TV aerial points in each room where possible and a dedicated Cat5 Ethernet cable giving you the option of your preferred television and superfast fibreoptic broadband provider.\*

#### Floor Plan

The master bedroom and the second bedroom are an excellent size with a master bathroom, which has a stunning shower and bath. This apartment could easily be a perfect fit for a couple or a small family.