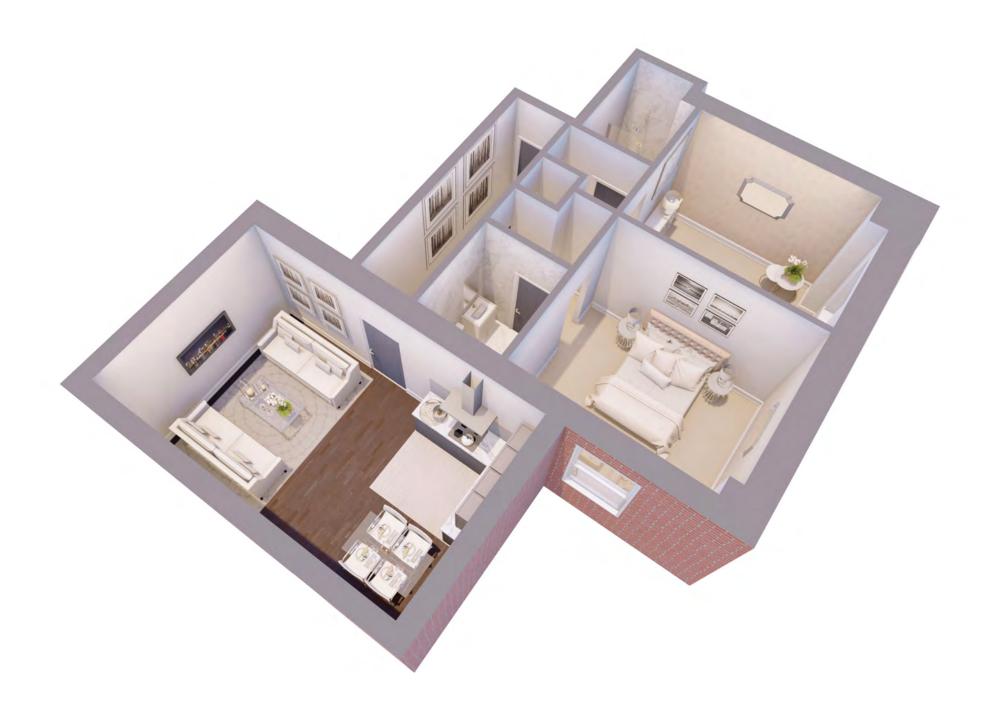

### **APARTMENT FIVE**

A truly stunning and spacious two-bedroom apartment with very well-proportioned rooms and high ceilings, space is the key feature of this beautiful apartment.

This apartment has been finished to the highest standard with no expense spared. The apartment benefits from TV aerial points in each room where possible and a dedicated Cat5 Ethernet cable giving you the option of your preferred television and superfast fibreoptic broadband provider.\*

#### Quick Reference Chart

No. of Bedrooms: 2 No. of Bathrooms: 2 Gross Square Footage (feet): 709 Floor: First

If you are looking to buy this apartment off plan then you are welcome to change the layout to suit your individual needs. Should you wish to add anything extra then please let your agent know and we will be happy to discuss all possible options with you.\*\*

### Floor Plan

There are two bedrooms one of which is a substantial master suite with en-suite bathroom. The master bathroom is complete with a luxurious bath, after all, you deserve to soak away a hard day at work and relax in spacious, spectacular, opulence.