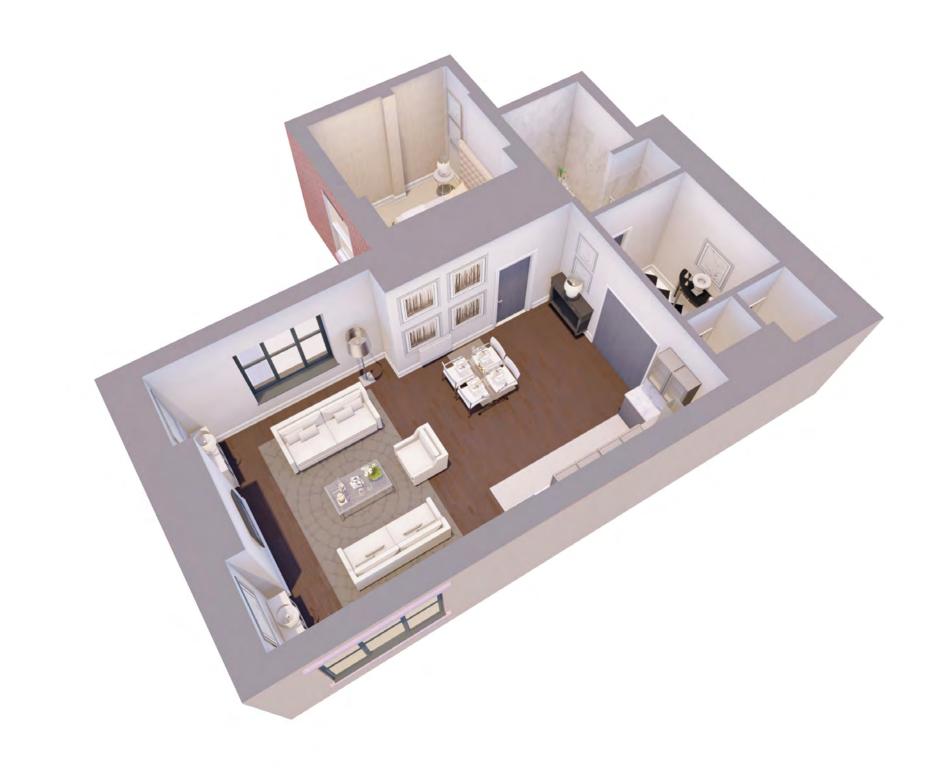

### **APARTMENT FOUR**

High ceilings and spacious rooms are the key features in this beautiful apartment. The apartment has an open plan living, dining and kitchen perfect for having friends and family over to visit, while keeping your bedroom private.

#### Floor Plan

The master bedroom is an excellent size as is the bathroom which has a stunning shower and bath. This truly is the perfect apartment for the individual or couple.

### Quick Reference Chart

| No. of Bedrooms: 1               |
|----------------------------------|
| No. of Bathrooms: 1              |
| Gross Square Footage (feet): 388 |
| Floor: First                     |