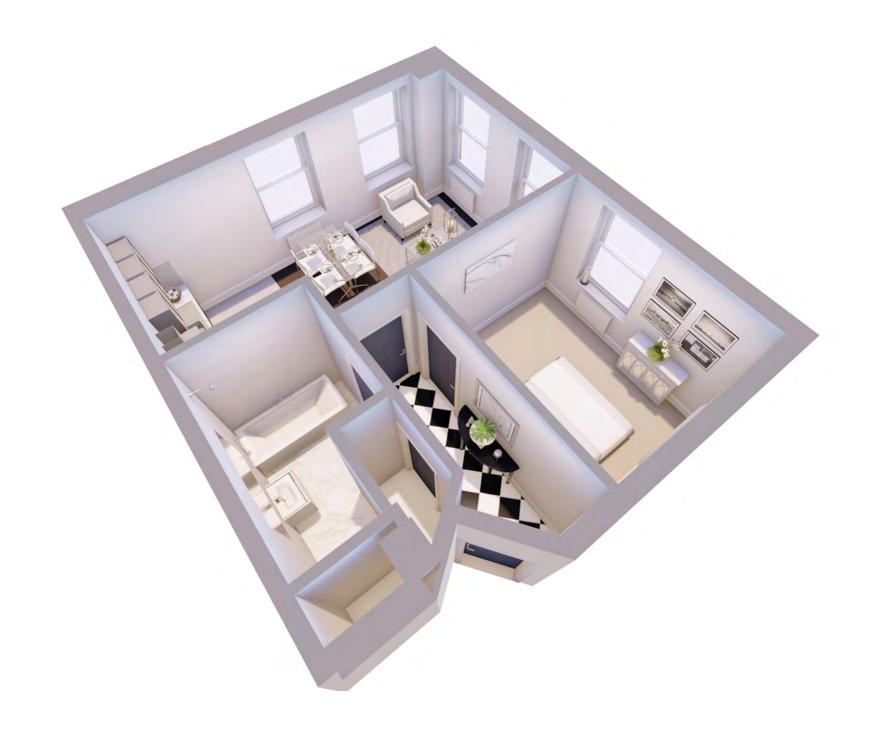

### **APARTMENT ONE**

Chosen as the show apartment for The One Winckley Square. A stunning apartment with views of Winckley Square Garden and street scene. High ceilings with stunning original features, a great open plan living room, kitchen and dining area. Two bedrooms and an amazing master bathroom.

Quick Reference Chart

No. of Bedrooms: 2 No. of Bathrooms: 1 Gross Square Footage (feet): 730 Floor: Ground

This apartment has been finished to the highest standard with no expense spared. The apartment benefits from TV aerial points in each room where possible and a dedicated Cat5 Ethernet cable giving you the option of your preferred television and superfast fibreoptic broadband provider.\*

#### Floor Plan

The master bedroom and the second bedroom are an excellent size with a master bathroom, which has a stunning shower and bath. This apartment could easily be a perfect fit for a couple or a small family.