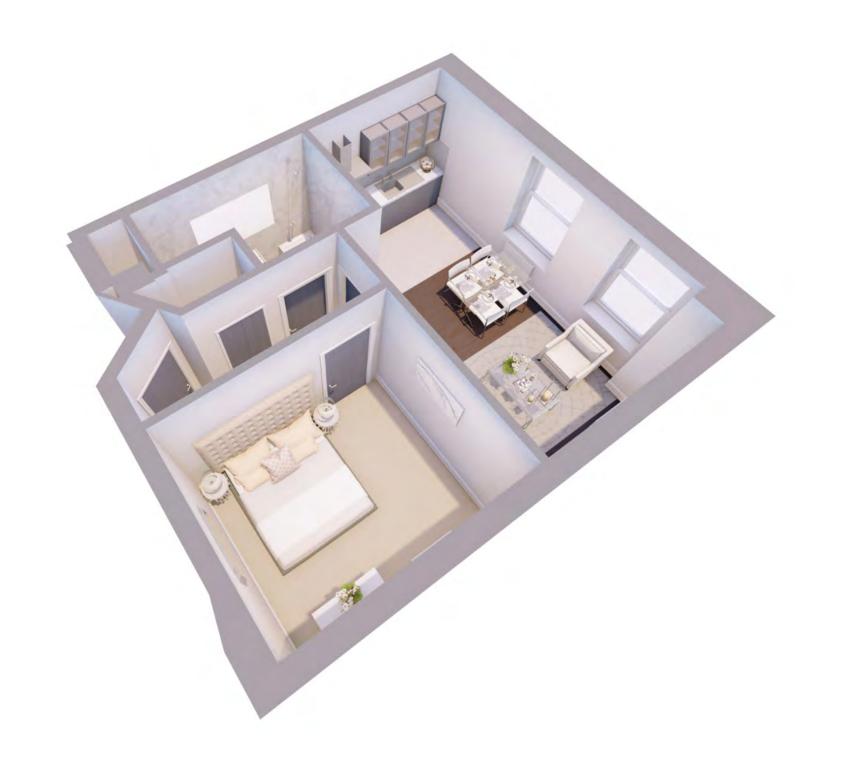

### **APARTMENT THREE**

High ceilings and spacious rooms are the key features in this beautiful apartment overlooking Winckley Square Gardens. The apartment has an open plan living, dining and kitchen perfect for having friends and family over to visit, while keeping your bedroom private.

#### Quick Reference Chart

No. of Bedrooms: 1 No. of Bathrooms: 1 Gross Square Footage (feet): 489 Floor: First

If you are looking to buy this apartment off plan then you are welcome to change the layout to suit your individual needs. Should you wish to add anything extra then please let your agent know and we will be happy to discuss all possible options with you.\*\*

#### Floor Plan

The master bedroom also benefits from an elegant roll top bath after all, you deserve to soak away a hard day at work and relax in spacious opulence. The apartment is an excellent size and is a perfect fit for the individual or couple.