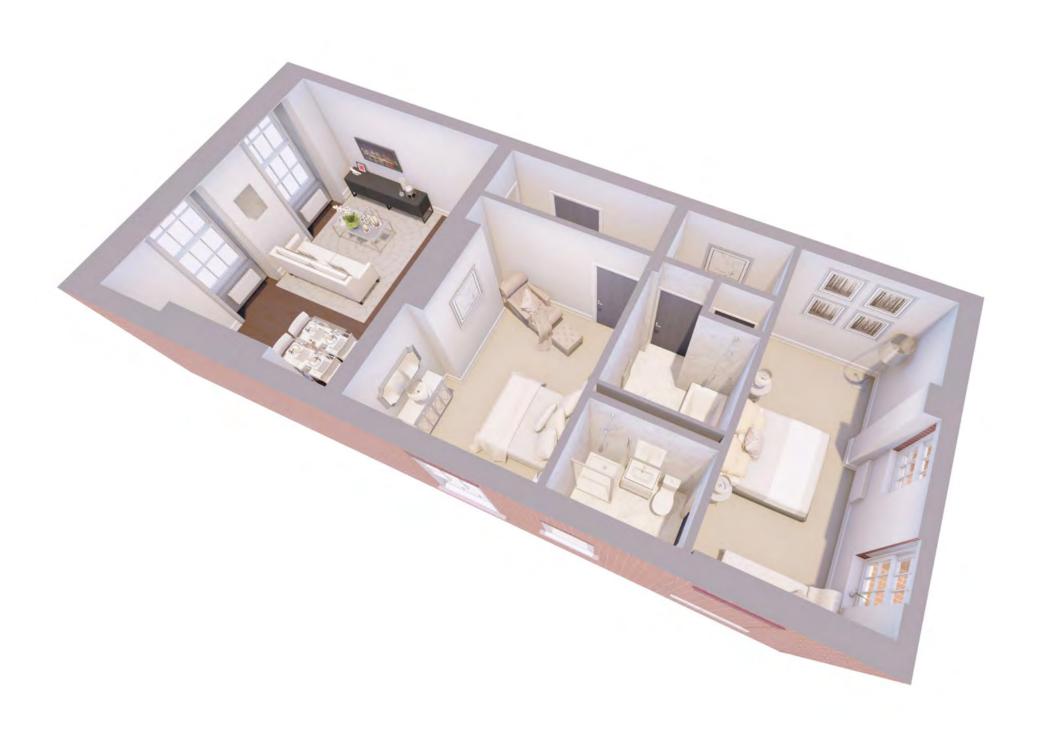

### **APARTMENT EIGHT**

An apartment with entertaining space that will make all your friends and family jealous. Space to cook up a storm, space to relax and space to work. Open plan living will give you the flexibility to live the life you've always wanted.

#### Floor Plan

Open plan dining and living offer the perfect space for cooking up a storm, entertaining guests or relaxing after a hard day's work. High ceilings and spacious rooms all make this apartment truly one of the most beautiful homes in Preston, a perfect fit for a small family.