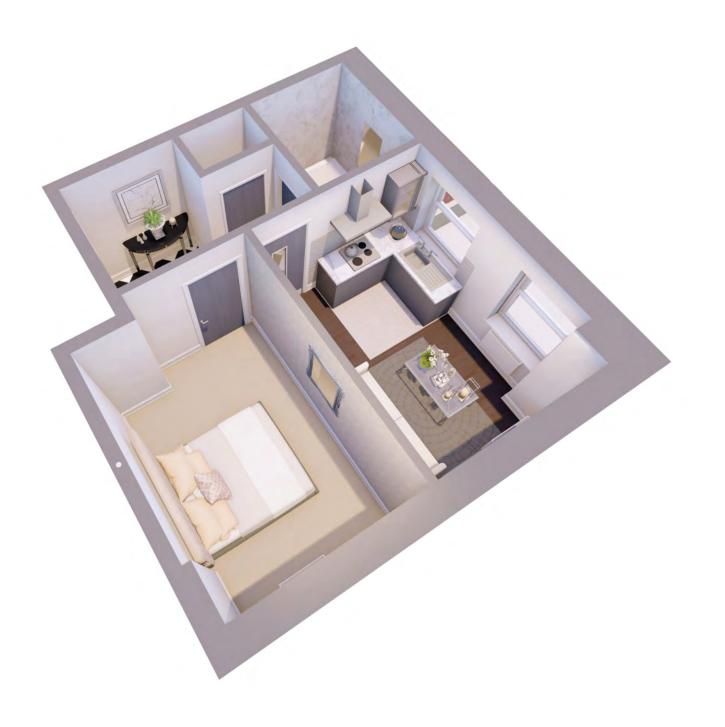

### **APARTMENT THREE**

High ceilings and spacious rooms are the key features in this beautiful apartment overlooking Winckley Square Gardens. The apartment has an open plan living, dining and kitchen perfect for having friends and family over to visit, while keeping your bedroom private.

#### Quick Reference Chart

No. of Bedrooms: 1 No. of Bathrooms: 1 Gross Square Footage (feet): 489 Floor: First

If you are looking to buy this apartment off plan then you are welcome to change the layout to suit your individual needs. Should you wish to add anything extra then please let your agent know and we will be happy to discuss all possible options with you.\*\*

#### Floor Plan

The master bedroom also benefits from an elegant roll top bath after all, you deserve to soak away a hard day at work and relax in spacious opulence. The apartment is an excellent size and is a perfect fit for the individual or couple.