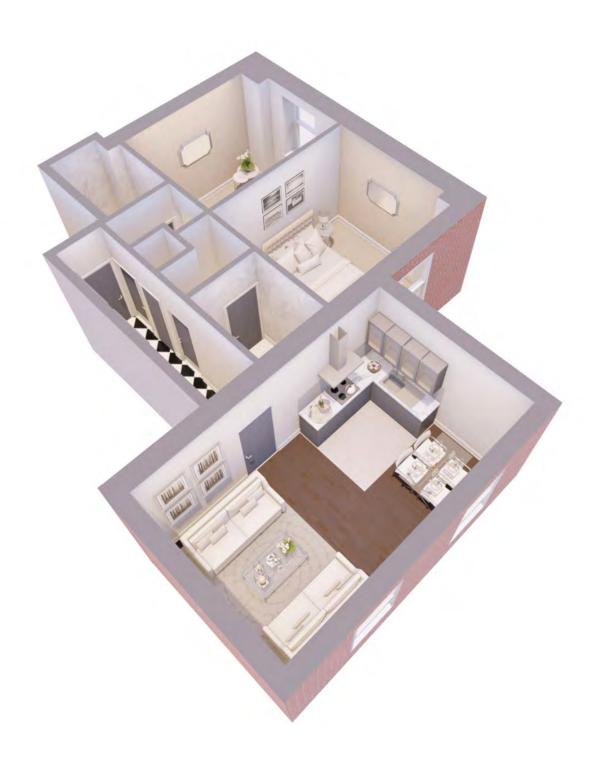

### **APARTMENT ONE**

Chosen as the show apartment for The One Winckley Square. A stunning apartment with views of Winckley Square Garden and street scene. High ceilings with stunning original features, a great open plan living room, kitchen and dining area. Two bedrooms and an amazing master bathroom.

Quick Reference Chart

No. of Bedrooms: 2 No. of Bathrooms: 1 Gross Square Footage (feet): 730 Floor: Ground

This apartment has been finished to the highest standard with no expense spared. The apartment benefits from TV aerial points in each room where possible and a dedicated Cat5 Ethernet cable giving you the option of your preferred television and superfast fibreoptic broadband provider.\*

A stunning apartment that is flooded with natural light, two bedrooms with high ceilings and an open plan kitchen, dining and living area.

#### Floor Plan

The master bedroom and the second bedroom are an excellent size with a master bathroom, which has a stunning shower and bath. This apartment could easily be a perfect fit for a couple or a small family.