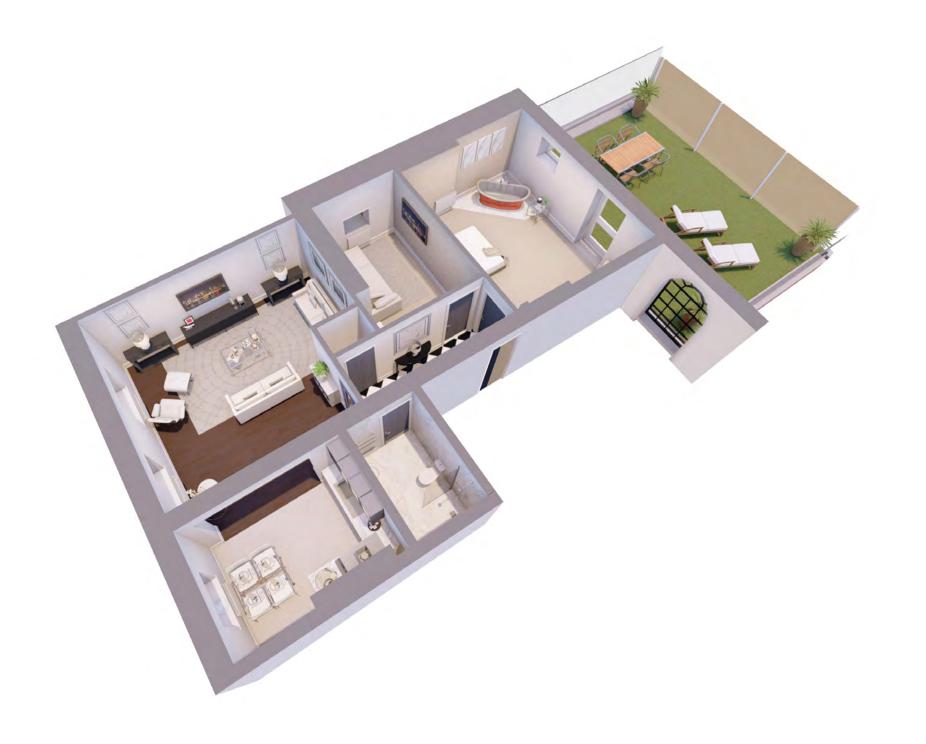

### Floor Plan

There are two bedrooms one of which is a substantial master suite with en-suite bathroom. The master bathroom is complete with a luxurious bath, after all, you deserve to soak away a hard day at work and relax in spacious, spectacular, opulence.