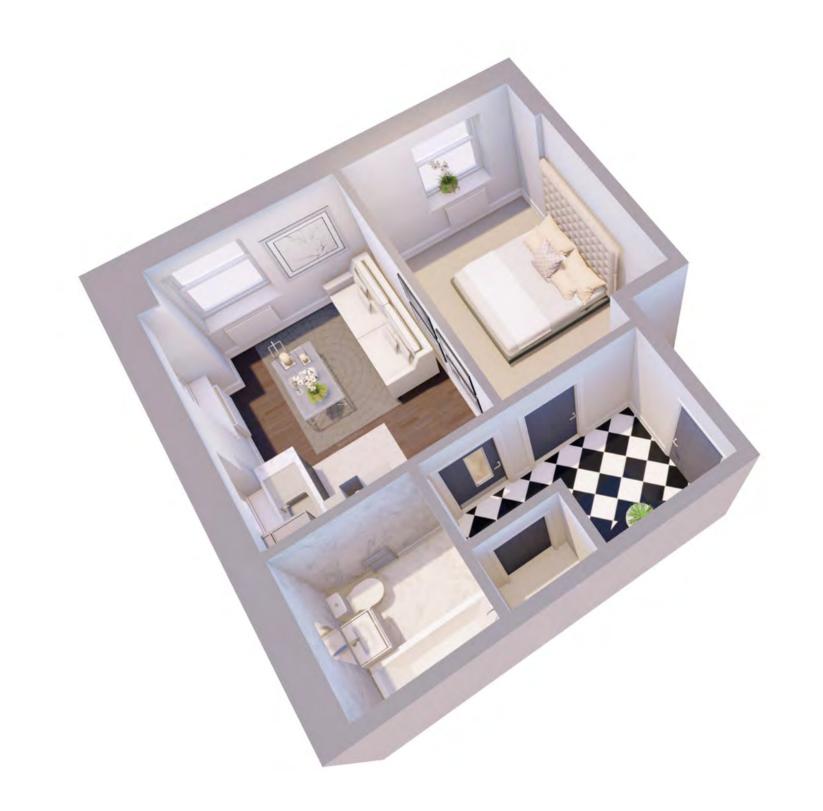

### **APARTMENT TWO**

High ceilings and stunning natural light are the key features in this beautiful apartment. Work, relax or cook in the open plan living space filled with the most amazing natural light. The large windows make this a very special space indeed, there is nothing better than being sat in this apartment on a summer's day with the windows open and the warm breeze floating through the space.

### Floor Plan

The master bedroom is an excellent size and just off it is the master bathroom, which has a stunning shower and bath. This truly is the perfect apartment for the individual or couple.

### Quick Reference Chart

No. of Bedrooms: 1 No. of Bathrooms: 1 Gross Square Footage (feet): 534 Floor: Ground