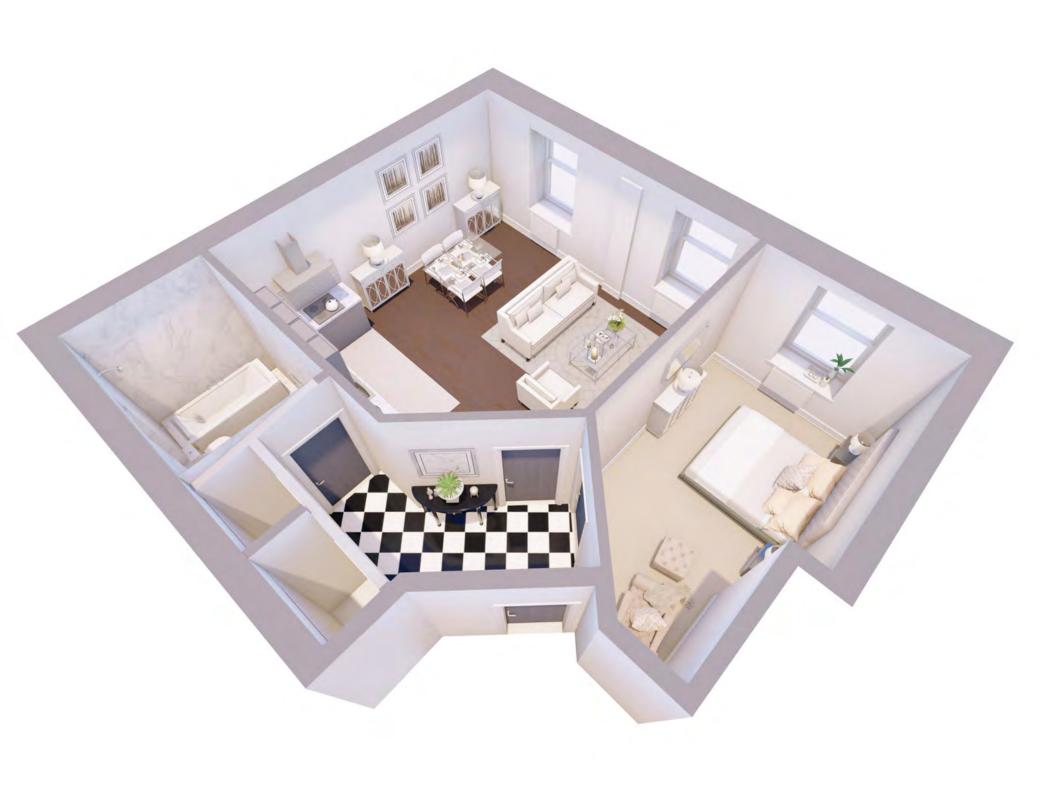

### **APARTMENT ONE**

Chosen as the show apartment for The One Winckley Square. A stunning apartment with views of Winckley Square Garden and street scene. High ceilings with stunning original features, a great open plan living room, kitchen and dining area. Two bedrooms and an amazing master bathroom.

Quick Reference Chart

No. of Bedrooms: 2 No. of Bathrooms: 1 Gross Square Footage (feet): 730 Floor: Ground

This apartment has been finished to the highest standard with no expense spared. The apartment benefits from TV aerial points in each room where possible and a dedicated Cat5 Ethernet cable giving you the option of your preferred television and superfast fibreoptic broadband provider.\*

#### Floor Plan

The master bedroom and the second bedroom are an excellent size with a master bathroom, which has a stunning shower and bath. This apartment could easily be a perfect fit for a couple or a small family.