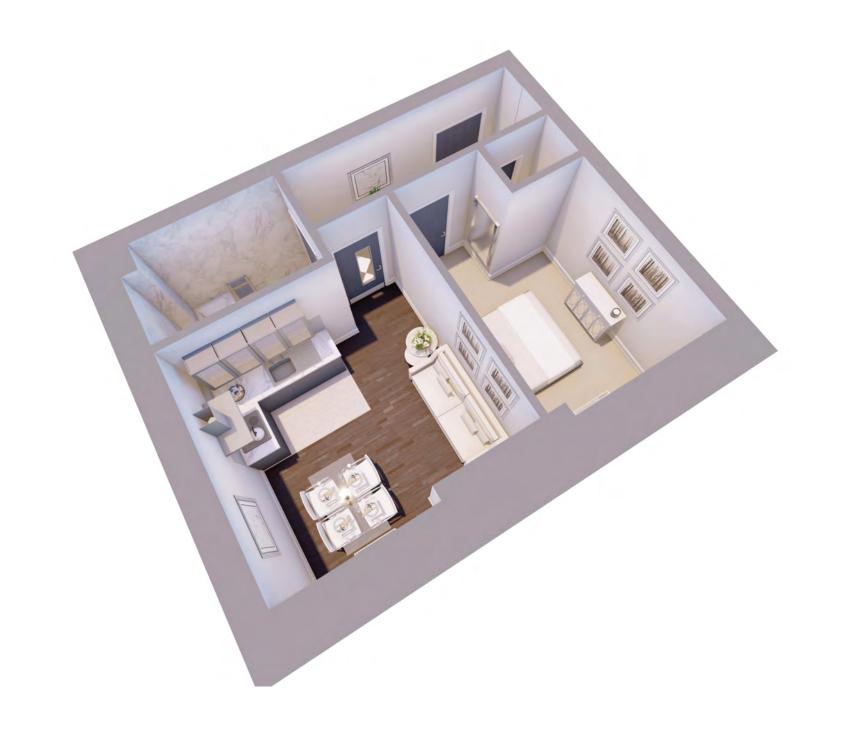

### **APARTMENT ONE**

Chosen as the show apartment for The One Winckley Square. A stunning apartment with views of Winckley Square Garden and street scene. High ceilings with stunning original features, a great open plan living room, kitchen and dining area. Two bedrooms and an amazing master bathroom.

Quick Reference Chart

No. of Bedrooms: 2 No. of Bathrooms: 1 Gross Square Footage (feet): 730 Floor: Ground

This apartment has been finished to the highest standard with no expense spared. The apartment benefits from TV aerial points in each room where possible and a dedicated Cat5 Ethernet cable giving you the option of your preferred television and superfast fibreoptic broadband provider.\*

#### Floor Plan

The master bedroom and the second bedroom are an excellent size with a master bathroom, which has a stunning shower and bath. This apartment could easily be a perfect fit for a couple or a small family.