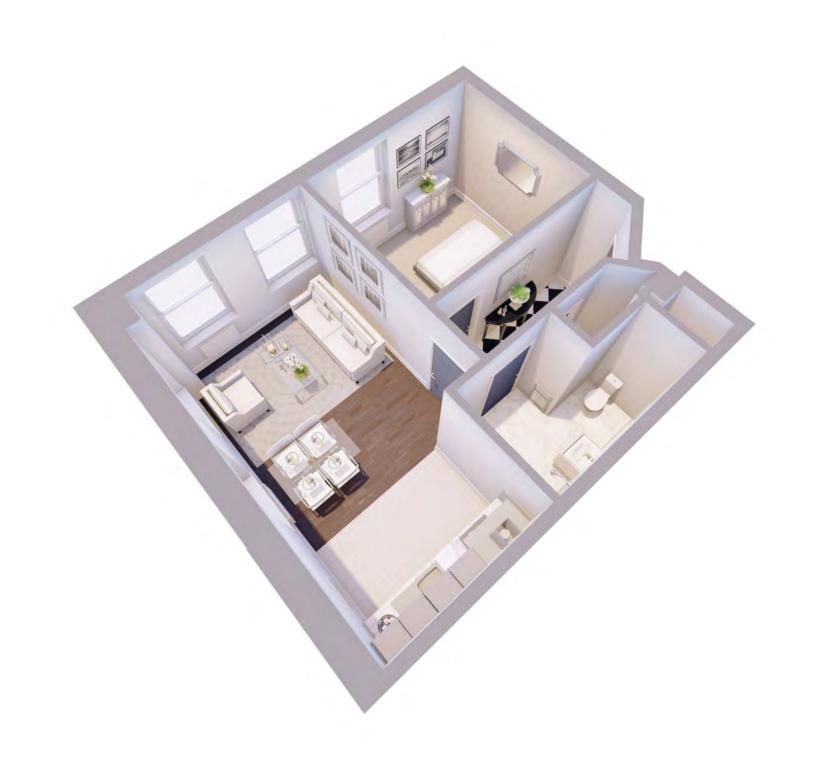

### **APARTMENT TWO**

High ceilings and stunning natural light are the key features in this beautiful apartment. Work, relax or cook in the open plan living space filled with the most amazing natural light. The large windows make this a very special space indeed, there is nothing better than being sat in this apartment on a summer's day with the windows open and the warm breeze floating through the space.

### Floor Plan

The master bedroom is an excellent size and just off it is the master bathroom, which has a stunning shower and bath. This truly is the perfect apartment for the individual or couple.

### Quick Reference Chart

No. of Bedrooms: 1 No. of Bathrooms: 1 Gross Square Footage (feet): 534 Floor: Ground