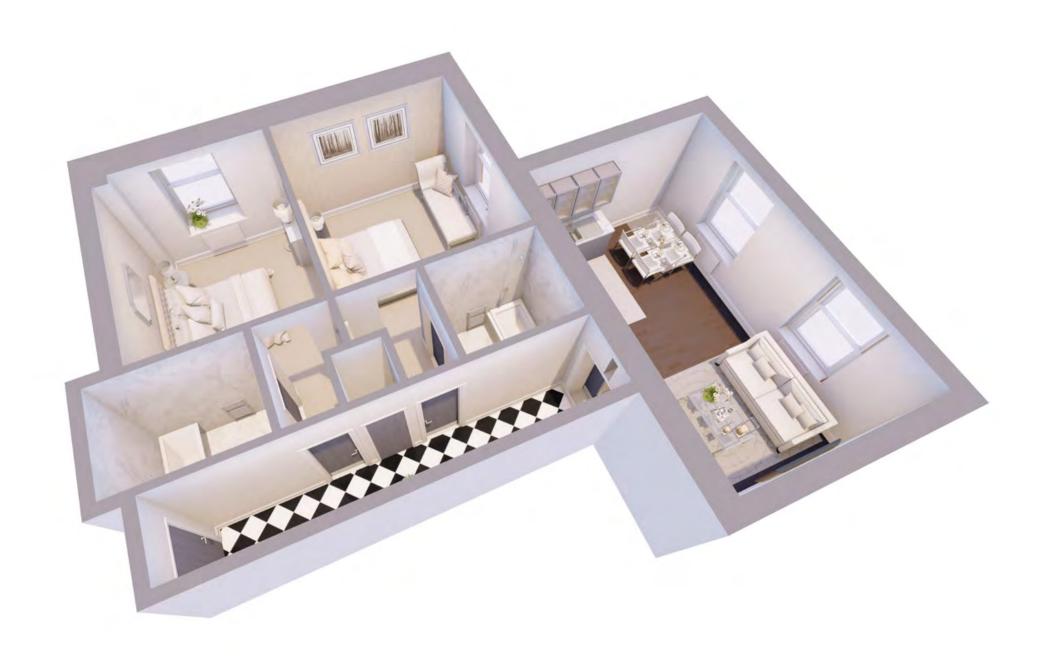

### **APARTMENT ONE**

Chosen as the show apartment for The One Winckley Square. A stunning apartment with views of Winckley Square Garden and street scene. High ceilings with stunning original features, a great open plan living room, kitchen and dining area. Two bedrooms and an amazing master bathroom.

Quick Reference Chart

No. of Bedrooms: 2 No. of Bathrooms: 1 Gross Square Footage (feet): 730 Floor: Ground

This apartment has been finished to the highest standard with no expense spared. The apartment benefits from TV aerial points in each room where possible and a dedicated Cat5 Ethernet cable giving you the option of your preferred television and superfast fibreoptic broadband provider.\*

A stunning apartment that is flooded with natural light, two bedrooms with high ceilings and an open plan kitchen, dining and living area.

#### Floor Plan

The master bedroom and the second bedroom are an excellent size with a master bathroom, which has a stunning shower and bath. This apartment could easily be a perfect fit for a couple or a small family.