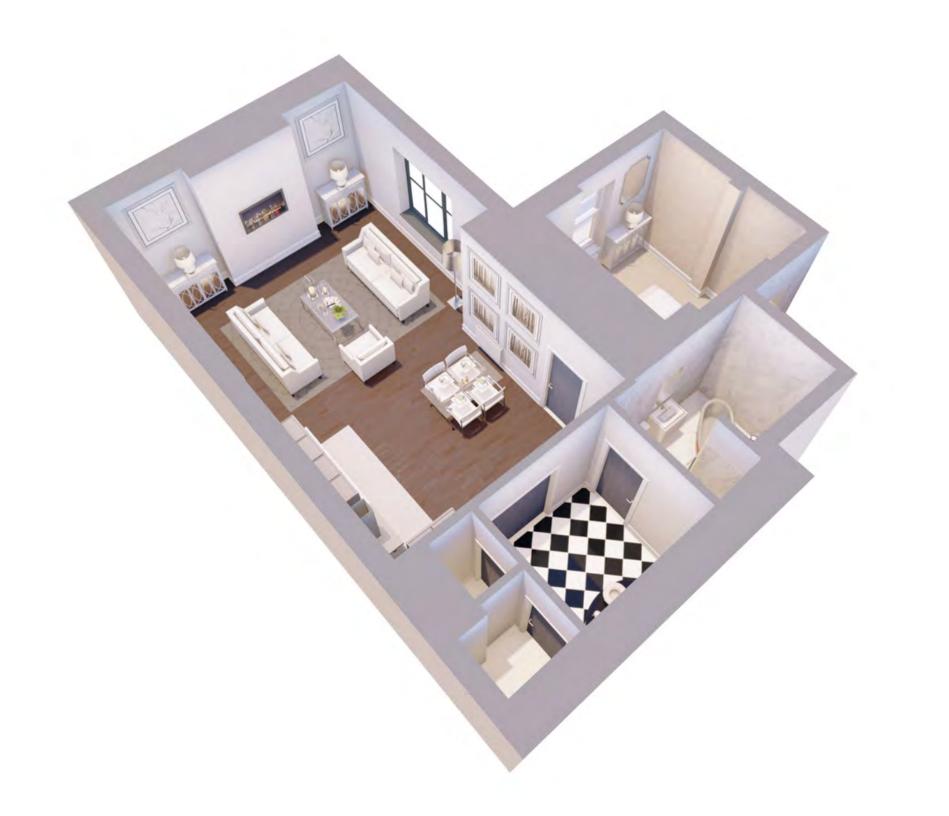

### **APARTMENT THREE**

High ceilings and spacious rooms are the key features in this beautiful apartment overlooking Winckley Square Gardens. The apartment has an open plan living, dining and kitchen perfect for having friends and family over to visit, while keeping your bedroom private.

#### Quick Reference Chart

No. of Bedrooms: 1 No. of Bathrooms: 1 Gross Square Footage (feet): 489 Floor: First

If you are looking to buy this apartment off plan then you are welcome to change the layout to suit your individual needs. Should you wish to add anything extra then please let your agent know and we will be happy to discuss all possible options with you.\*\*

#### Floor Plan

The master bedroom also benefits from an elegant roll top bath after all, you deserve to soak away a hard day at work and relax in spacious opulence. The apartment is an excellent size and is a perfect fit for the individual or couple.