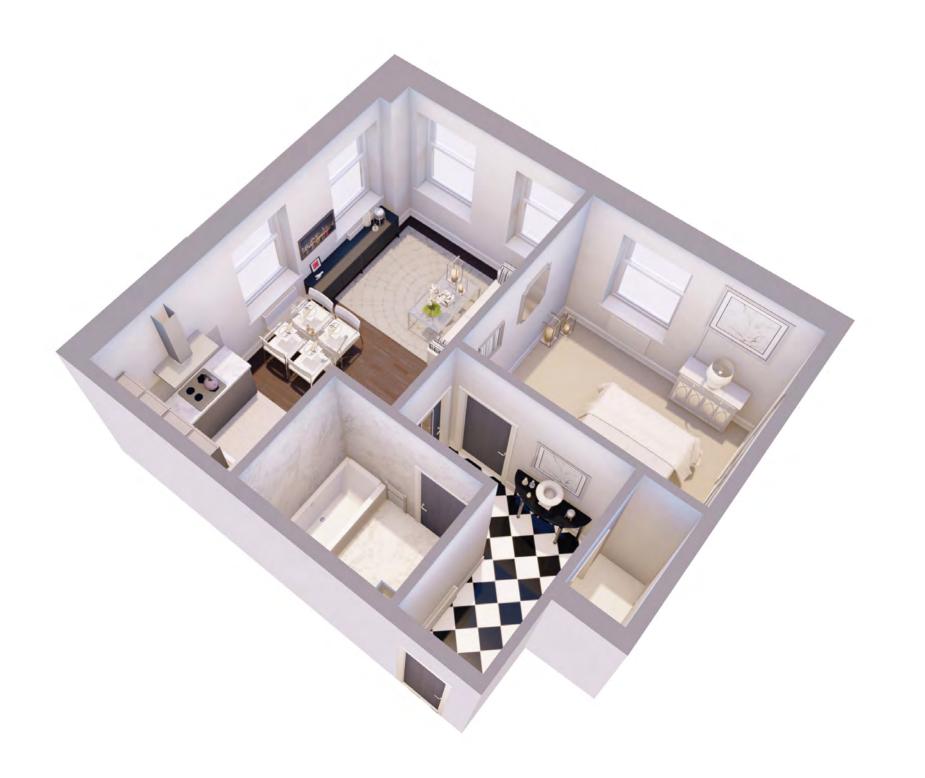

### **APARTMENT ONE**

Chosen as the show apartment for The One Winckley Square. A stunning apartment with views of Winckley Square Garden and street scene. High ceilings with stunning original features, a great open plan living room, kitchen and dining area. Two bedrooms and an amazing master bathroom.

Quick Reference Chart

No. of Bedrooms: 2 No. of Bathrooms: 1 Gross Square Footage (feet): 730 Floor: Ground

This apartment has been finished to the highest standard with no expense spared. The apartment benefits from TV aerial points in each room where possible and a dedicated Cat5 Ethernet cable giving you the option of your preferred television and superfast fibreoptic broadband provider.\*

A stunning apartment that is flooded with natural light, two bedrooms with high ceilings and an open plan kitchen, dining and living area.

#### Floor Plan

The master bedroom and the second bedroom are an excellent size with a master bathroom, which has a stunning shower and bath. This apartment could easily be a perfect fit for a couple or a small family.