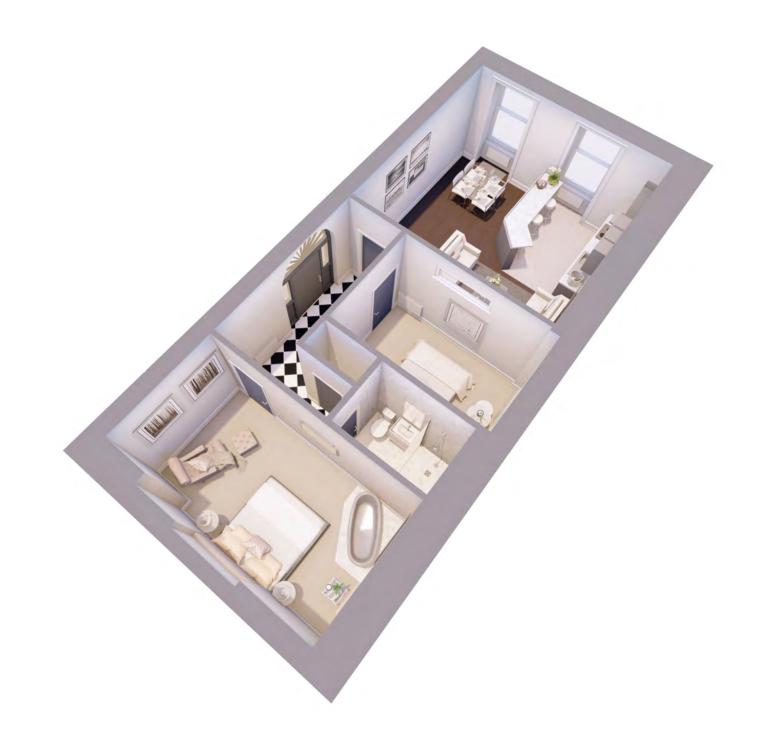

### THE APARTMENTS

Overleaf you will find the layout, dimensions and location of each of the seventeen stunning apartments. If you are looking for gorgeous Georgian features, high ceilings, large windows, quality craftsmanship and true opulence then,

It's time to pick your perfect home...