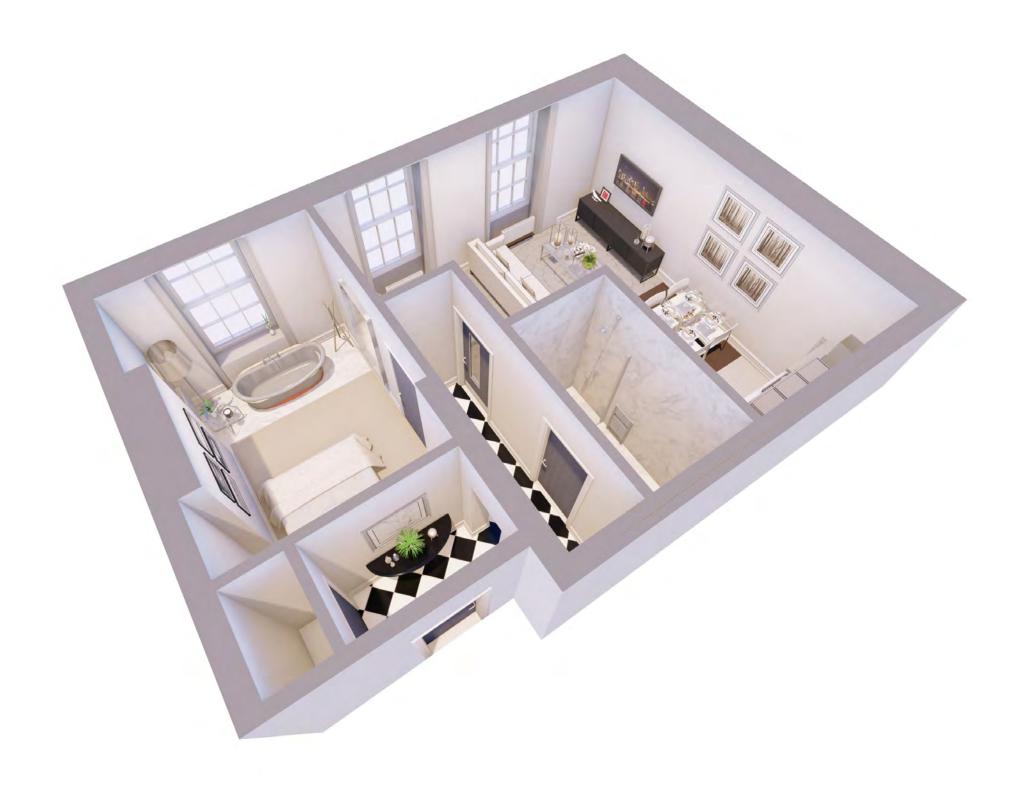

### **APARTMENT ONE**

Chosen as the show apartment for The One Winckley Square. A stunning apartment with views of Winckley Square Garden and street scene. High ceilings with stunning original features, a great open plan living room, kitchen and dining area. Two bedrooms and an amazing master bathroom.

Quick Reference Chart

No. of Bedrooms: 2 No. of Bathrooms: 1 Gross Square Footage (feet): 730 Floor: Ground

This apartment has been finished to the highest standard with no expense spared. The apartment benefits from TV aerial points in each room where possible and a dedicated Cat5 Ethernet cable giving you the option of your preferred television and superfast fibreoptic broadband provider.\*

#### Floor Plan

The master bedroom and the second bedroom are an excellent size with a master bathroom, which has a stunning shower and bath. This apartment could easily be a perfect fit for a couple or a small family.