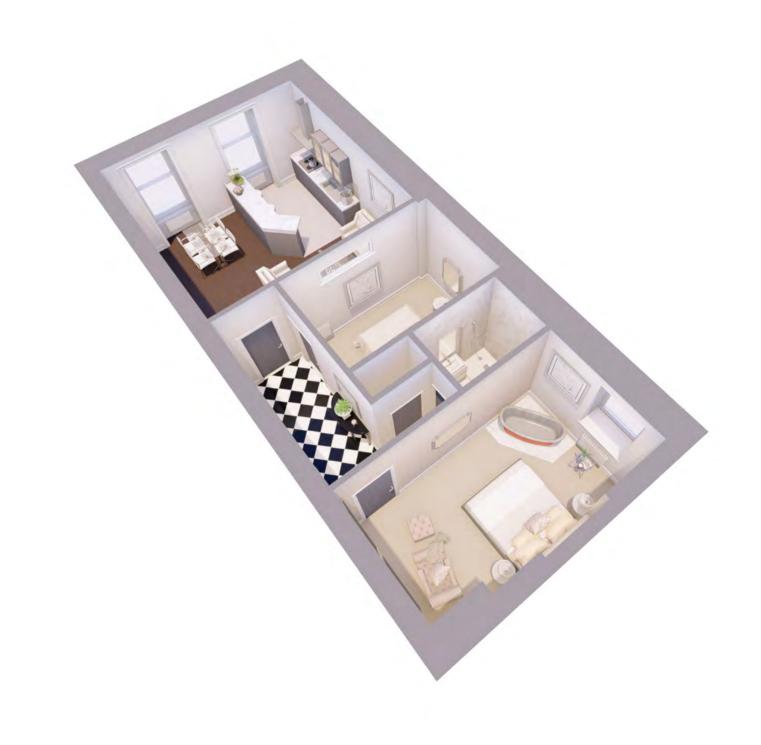

### THE APARTMENTS

Overleaf you will find the layout, dimensions and location of each of the seventeen stunning apartments. If you are looking for gorgeous Georgian features, high ceilings, large windows, quality craftsmanship and true opulence then,

It's time to pick your perfect home...