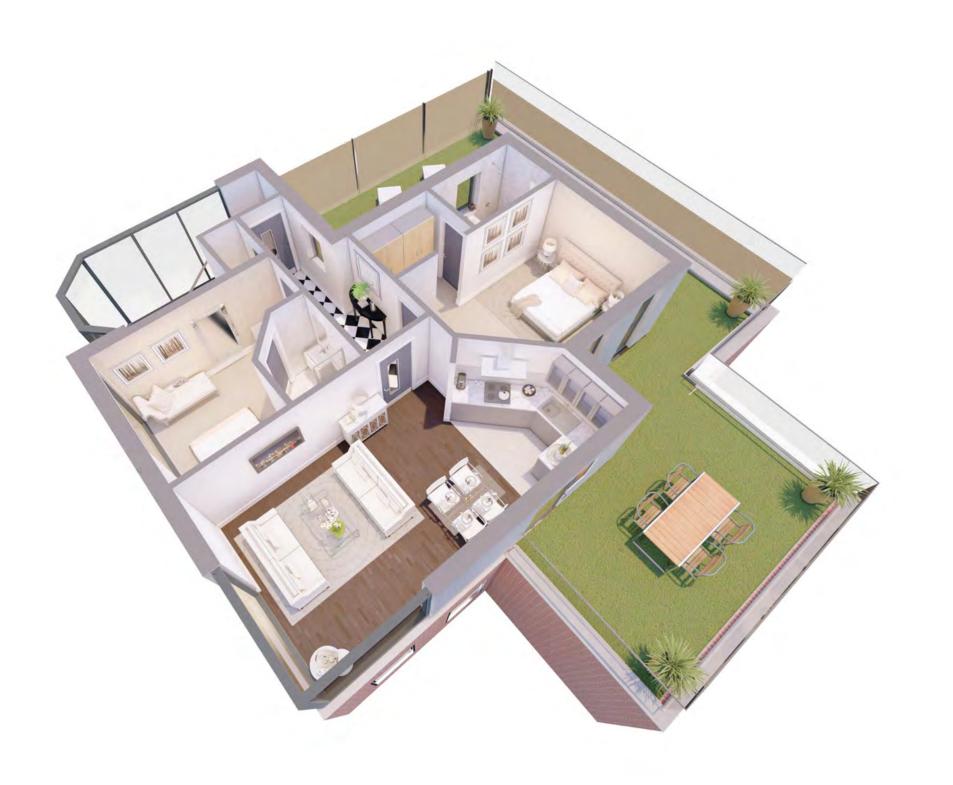

### THE APARTMENTS

Overleaf you will find the layout, dimensions and location of each of the seventeen stunning apartments. If you are looking for gorgeous Georgian features, high ceilings, large windows, quality craftsmanship and true opulence then,

It's time to pick your perfect home...