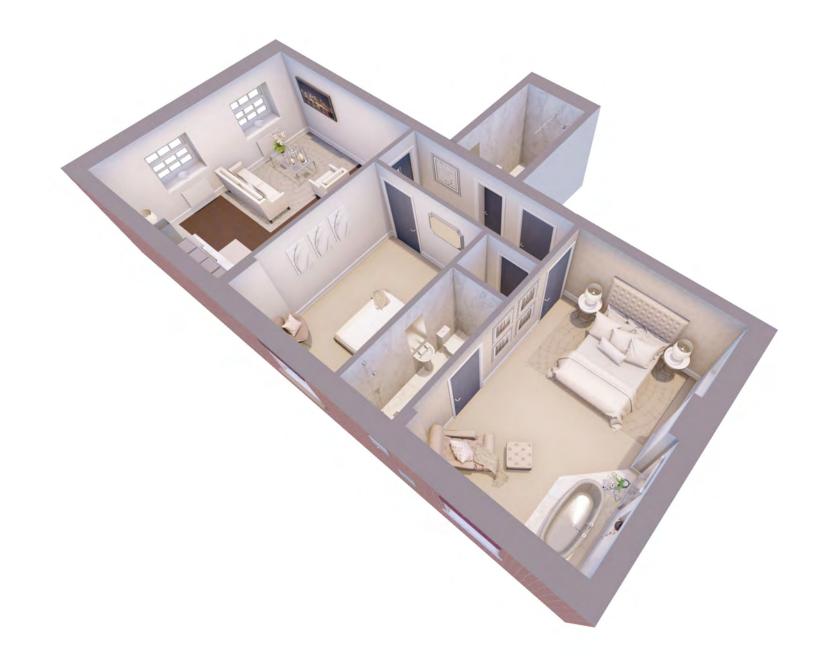

### **APARTMENT FIVE**

A truly stunning and spacious two-bedroom apartment with very well-proportioned rooms and high ceilings, space is the key feature of this beautiful apartment.

This apartment has been finished to the highest standard with no expense spared. The apartment benefits from TV aerial points in each room where possible and a dedicated Cat5 Ethernet cable giving you the option of your preferred television and superfast fibreoptic broadband provider.\*

#### Quick Reference Chart

No. of Bedrooms: 2 No. of Bathrooms: 2 Gross Square Footage (feet): 709 Floor: First

If you are looking to buy this apartment off plan then you are welcome to change the layout to suit your individual needs. Should you wish to add anything extra then please let your agent know and we will be happy to discuss all possible options with you.\*\*

### Floor Plan

There are two bedrooms one of which is a substantial master suite with en-suite bathroom. The master bathroom is complete with a luxurious bath, after all, you deserve to soak away a hard day at work and relax in spacious, spectacular, opulence.