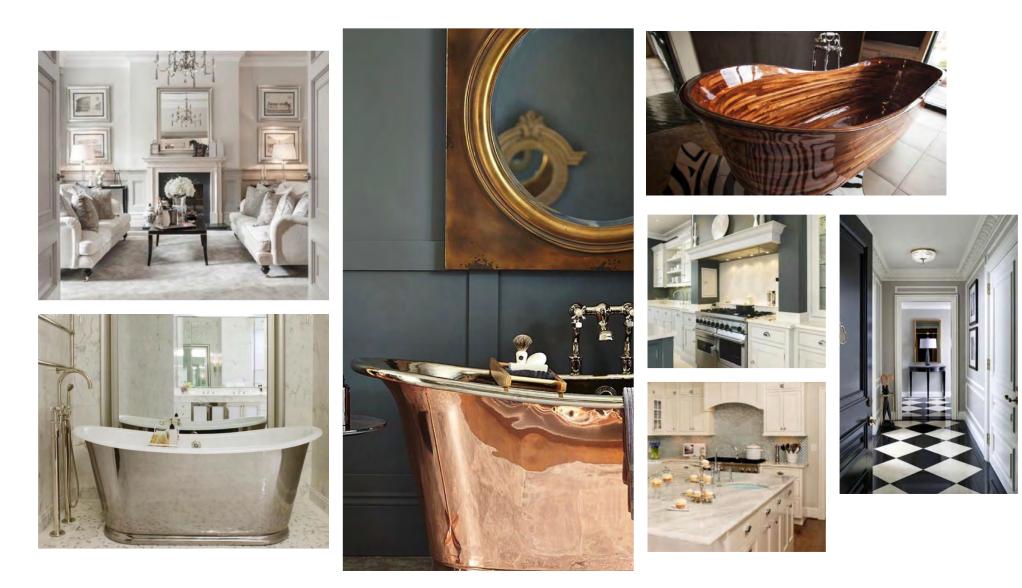

paint.

#### **Platinum Finish**

The best of the best, where no expense is spared. The platinum finish comes at an extra expense, your apartment will be finished to a high standard with the very best tiles available. Your kitchen will be the best available, including real solid granite work tops. Your bathroom will include the very best finishes including roll top standing copper, nickel or wood bath of your choice (where applicable). Your apartment will be painted with Farrow&Ball paint in colours of your choosing and will be carpeted with 80/20 cashmere carpets and Cloud9 underlay.

The platinum finish truly represents the best value for money finish available.

#### For more information on the finish that suits you please contact Entwistle Green on 01772 823021.



### THE MOOD BOARD





### THE APARTMENTS

Overleaf you will find the layout, dimensions and location of each of the seventeen stunning apartments. If you are looking for gorgeous Georgian features, high ceilings, large windows, quality craftsmanship and true opulence then,

It's time to pick your perfect home...





### **APARTMENT ONE**

Chosen as the show apartment for The One Winckley Square. A stunning apartment with views of Winckley Square Garden and street scene. High ceilings with stunning original features, a great open plan living room, kitchen and dining area. Two bedrooms and an amazing master bathroom.

Quick Reference Chart

No. of Bedrooms: 2 No. of Bathrooms: 1 Gross Square Footage (feet): 730 Floor: Ground

This apartment has been finished to the highest standard with no expense spared. Th