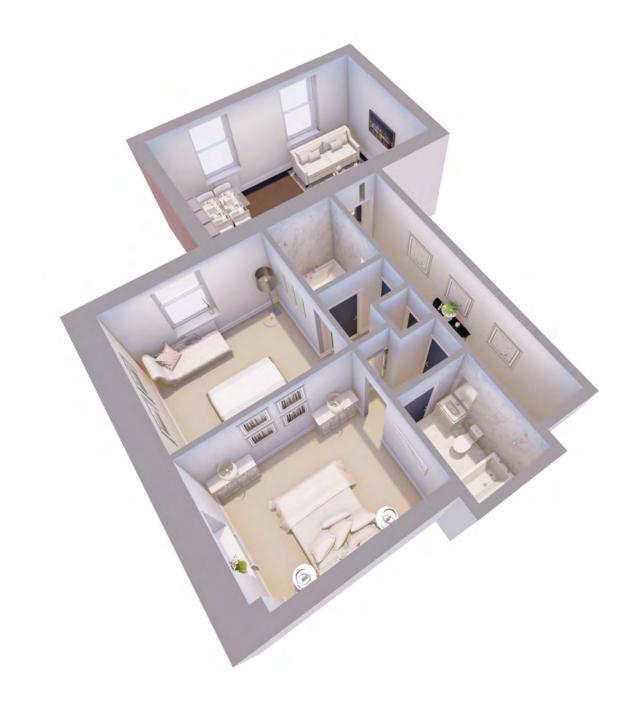

### **APARTMENT FIVE**

A truly stunning and spacious two-bedroom apartment with very well-proportioned rooms and high ceilings, space is the key feature of this beautiful apartment.

This apartment has been finished to the highest standard with no expense spared. The apartment benefits from TV aerial points in each room where possible and a dedicated Cat5 Ethernet cable giving you the option of your preferred television and superfast fibreoptic broadband provider.\*

#### Quick Reference Chart

No. of Bedrooms: 2 No. of Bathrooms: 2 Gross Square Footage (feet): 709 Floor: First

If you are looking to buy this apartment off plan then you are welcome to change the layout to suit your individual needs. Should you wish to add anything extra then please let your agent know and we will be happy to discuss all possible options with you.\*\*

### Floor Plan

There are two bedrooms one of which is a substantial master suite with en-suite bathroom. The master bathroom is complete with a luxurious bath, after all, you deserve to soak away a hard day at work and relax in spacious, spectacular, opulence.