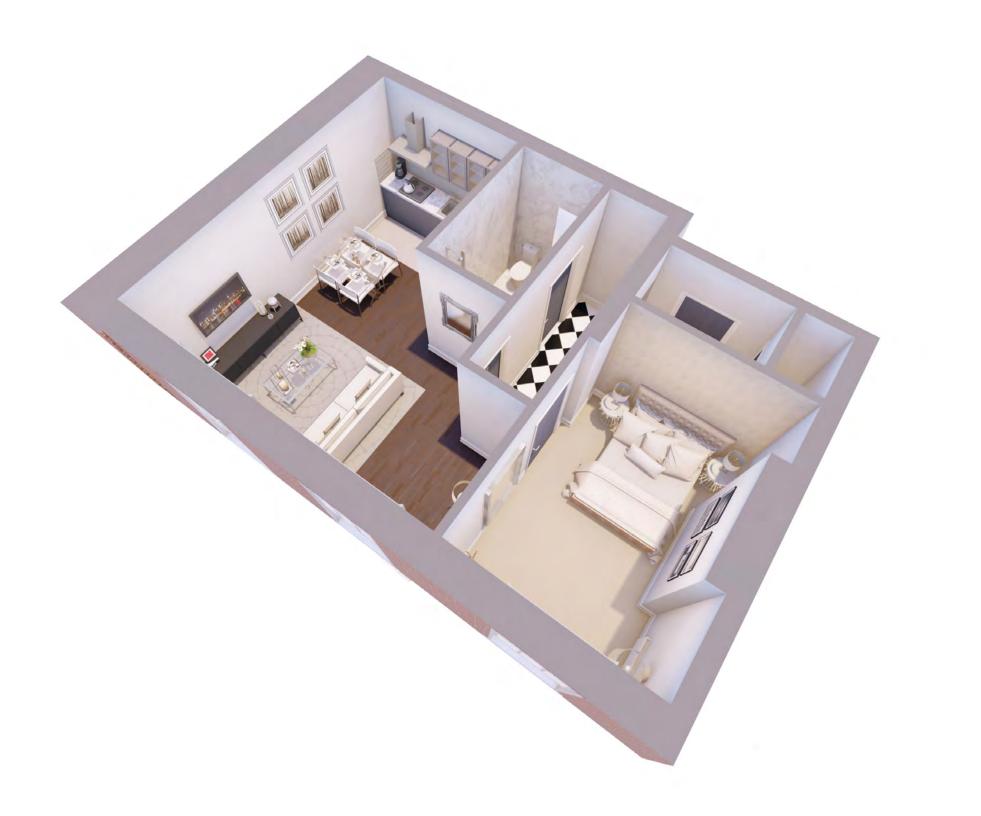

### **APARTMENT FOUR**

High ceilings and spacious rooms are the key features in this beautiful apartment. The apartment has an open plan living, dining and kitchen perfect for having friends and family over to visit, while keeping your bedroom private.

This apartment has been finished to the highest standard with no expense spared. The apartment benefits from TV aerial points in each room where possible and a dedicated Cat5 Ethernet cable giving you the option of your preferred television and superfast fibreoptic broadband provider.\*

#### Floor Plan

The master bedroom is an excellent size as is the bathroom which has a stunning shower and bath. This truly is the perfect apartment for the individual or couple.

### Quick Reference Chart

| No. of Bedrooms: 1               |
|----------------------------------|
| No. of Bathrooms: 1              |
| Gross Square Footage (feet): 388 |
| Floor: First                     |