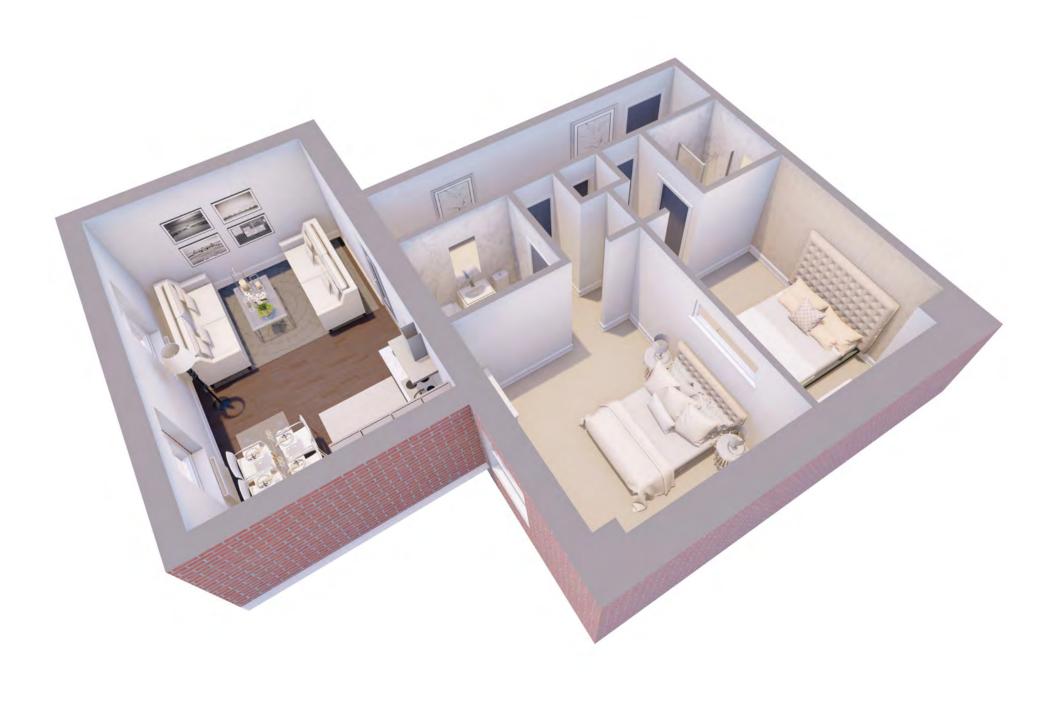

### **APARTMENT EIGHT**

An apartment with entertaining space that will make all your friends and family jealous. Space to cook up a storm, space to relax and space to work. Open plan living will give you the flexibility to live the life you've always wanted.

This apartment has been finished to the highest standard with no expense spared. The apartment benefits from TV aerial points in each room where possible and a dedicated Cat5 Ethernet cable giving you the option of your preferred television and superfast fibreoptic broadband provider.\*

#### Quick Reference Chart

No. of Bedrooms: 2 No. of Bathrooms: 2 Gross Square Footage (feet):784 Floor: Lower Ground

If you are looking to buy this apartment off plan then you are welcome to change the layout to suit your individual needs. Should you wish to add anything extra then please let your agent know and we will be happy to discuss all possible options with you.\*\*

#### Floor Plan

Open plan dining and living offer the perfect space for cooking up a storm, entertaining guests or relaxing after a hard day's work. High ceilings and spacious rooms all make this apartment truly one of the most beautiful homes in Preston, a perfect fit for a small family.