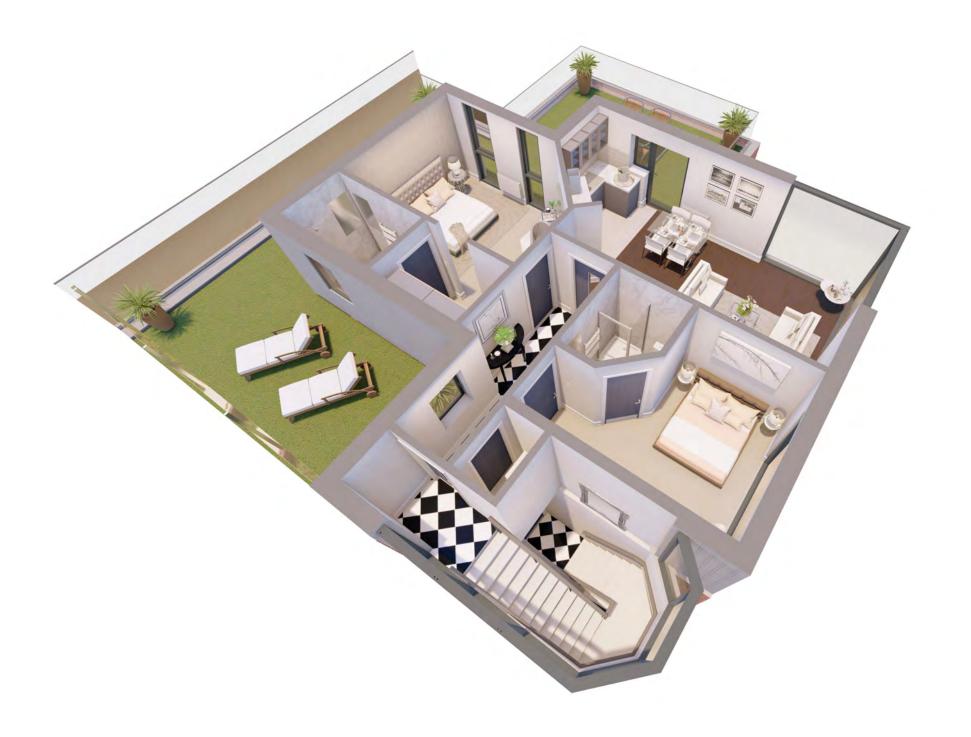

## THE PENTHOUSE

The best of the best, the largest apartment at The One Winckley Square sat right at the top is this gorgeous Penthouse. The master bedroom offers you the space of a walk-in wardrobe. Lay in bed and enjoy the stunning views of the wrap around roof top garden. Ample cooking, dining and entertaining space means you can entertain your friends and family in true opulence and style.

### The south facing wrap around roof garden has been designed so you get the sun and best light throughout the day. The front door sits on the lower storey giving you your own, private staircase and entrance, offering the utmost in privacy and security.

## Floor plan

Two generous en-suite bedrooms, the master bedroom also has a walk-in wardrobe, open plan living at its best in the kitchen, dining and living room. The wrap around roof top garden makes this apartment the best apartment in Preston without question.

## Quick Reference Chart

No. of Bedrooms: 2 No. of Bathrooms: 2 Gross Square Footage (feet): 853 Floor: Second