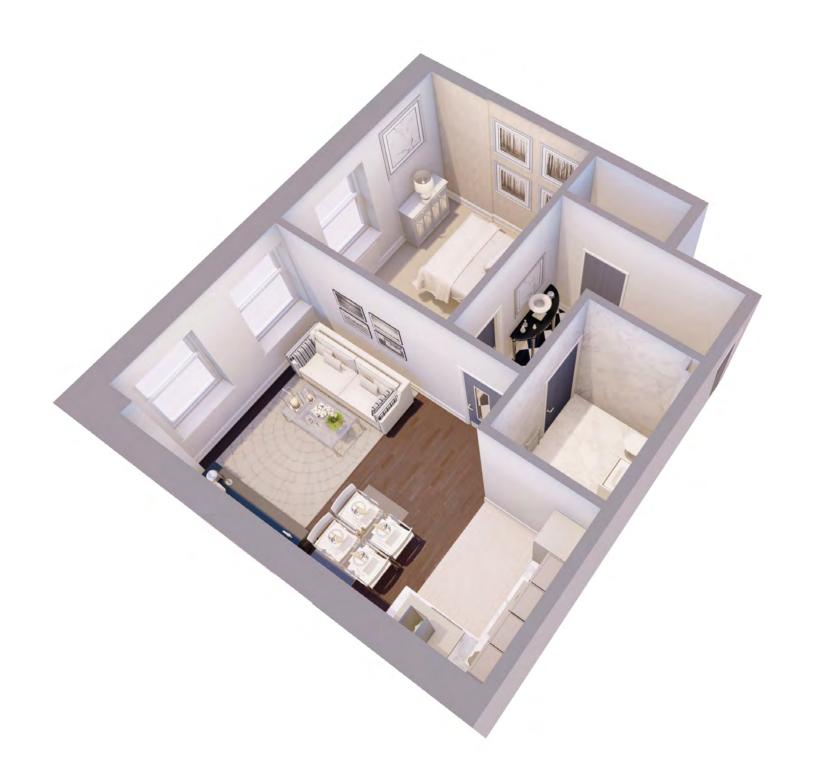

### **APARTMENT TEN**

High ceilings and spacious rooms are the key features in this beautiful apartment. The apartment has an open plan living, dining and kitchen perfect for having friends and family over to visit, while keeping your bedroom private.

This apartment has been finished to the highest standard with no expense spared. The apartment benefits from TV aerial points in each room where possible and a dedicated Cat5 Ethernet cable giving you the option of your preferred television and superfast fibreoptic broadband provider.\*

If you are looking to buy this apartment off plan then you are welcome to change the layout to suit your individual needs. Should you wish to add anything extra then please let your agent know and we will be happy to discuss all possible options with you.\*\*

#### Floor Plan

The master bedroom is an excellent size as is the master bathroom which has a stunning shower and bath. This truly is the perfect apartment for a couple or a small family.

No. of Bedrooms: 2 No. of Bathrooms: 2 Gross Square Footage (feet): 650 Floor: Ground