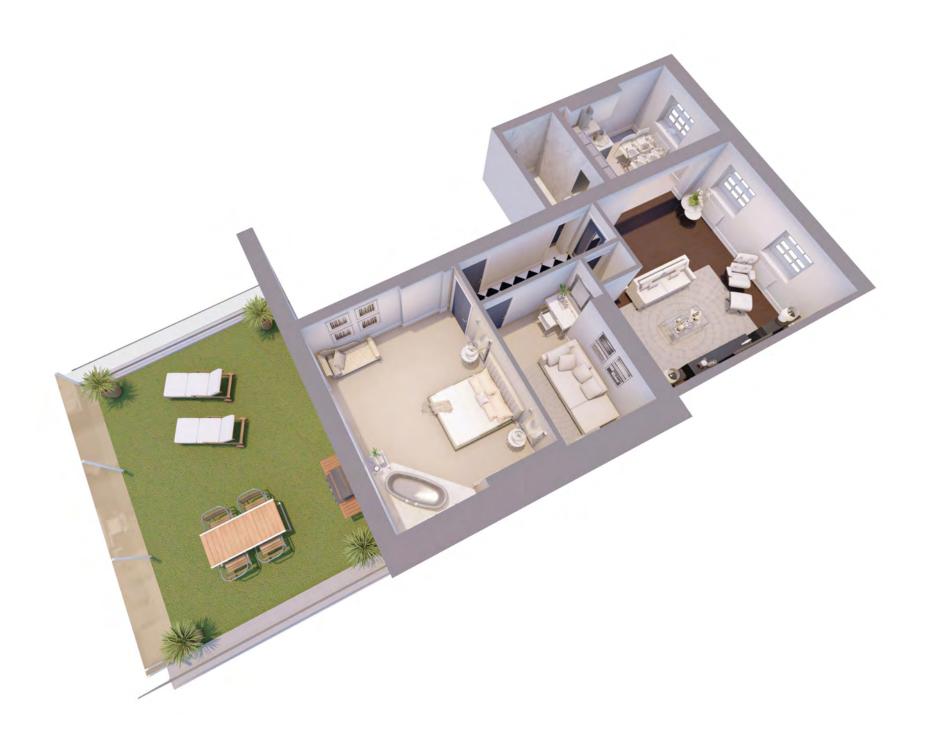

#### Floor Plan

The master bedroom and the second bedroom are an excellent size with a master bathroom, which has a stunning shower and bath. This apartment could easily be a perfect fit for a couple or a small family.