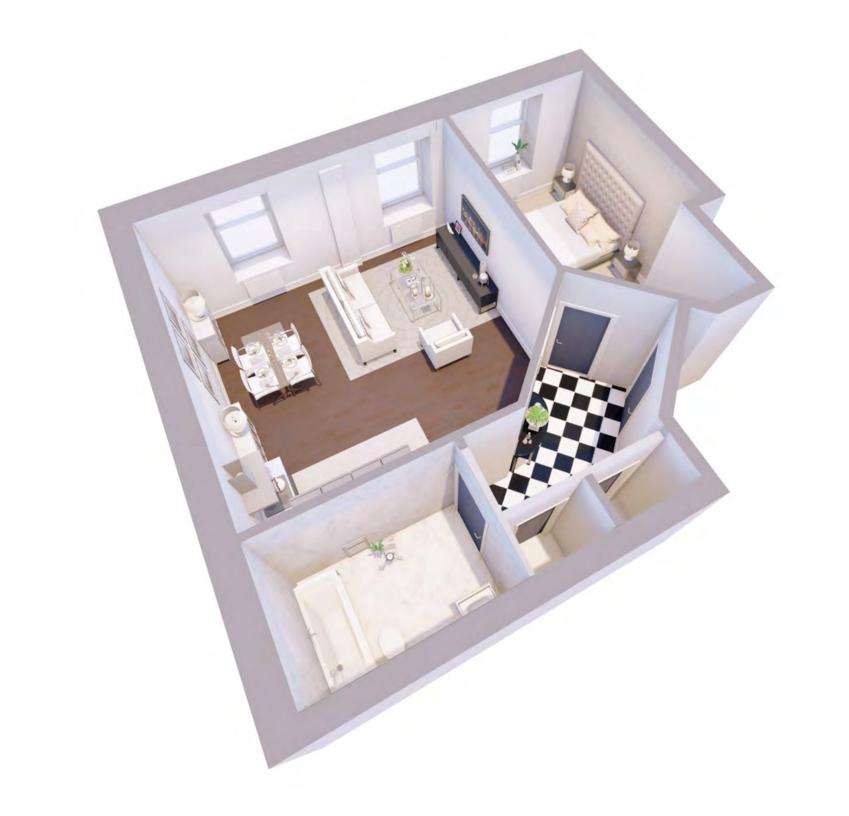

### **APARTMENT TWO**

High ceilings and stunning natural light are the key features in this beautiful apartment. Work, relax or cook in the open plan living space filled with the most amazing natural light. The large windows make this a very special space indeed, there is nothing better than being sat in this apartment on a summer's day with the windows open and the warm breeze floating through the space.

### Floor Plan

The master bedroom is an excellent size and just off it is the master bathroom, which has a stunning shower and bath. This truly is the perfect apartment for the individual or couple.

### Quick Reference Chart

No. of Bedrooms: 1 No. of Bathrooms: 1 Gross Square Footage (feet): 534 Floor: Ground