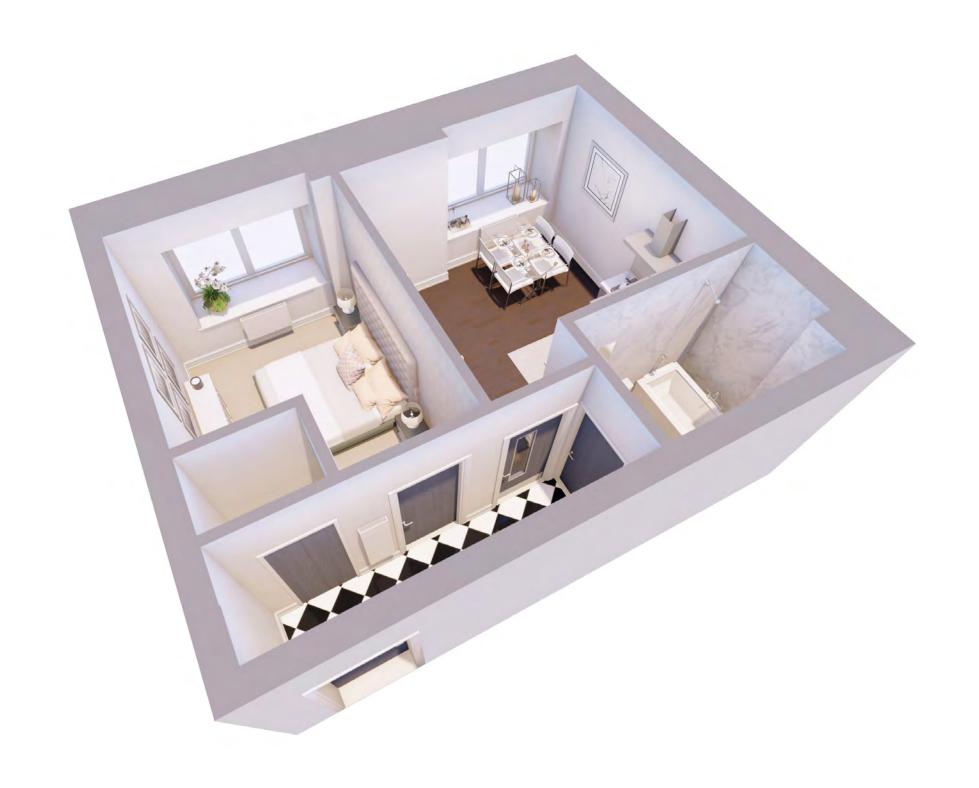

### **APARTMENT THREE**

High ceilings and spacious rooms are the key features in this beautiful apartment overlooking Winckley Square Gardens. The apartment has an open plan living, dining and kitchen perfect for having friends and family over to visit, while keeping your bedroom private.

#### Quick Reference Chart

No. of Bedrooms: 1 No. of Bathrooms: 1 Gross Square Footage (feet): 489 Floor: First

If you are looking to buy this apartment off plan then you are welcome to change the layout to suit your individual needs. Should you wish to add anything extra then please let your agent know and we will be happy to discuss all possible options with you.\*\*

#### Floor Plan

The master bedroom also benefits from an elegant roll top bath after all, you deserve to soak away a hard day at work and relax in spacious opulence. The apartment is an excellent size and is a perfect fit for the individual or couple.