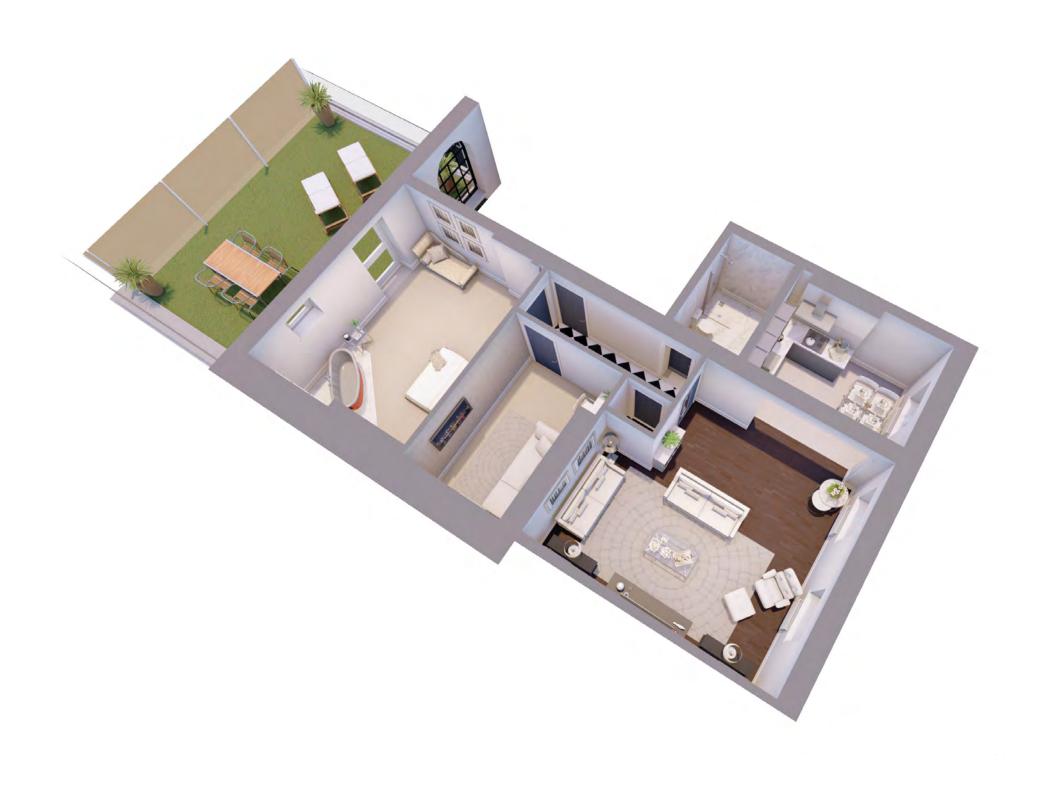

#### Floor Plan

The master bedroom also benefits from an elegant roll top bath after all, you deserve to soak away a hard day at work and relax in spacious opulence. The apartment is an excellent size and is a perfect fit for the individual or couple.