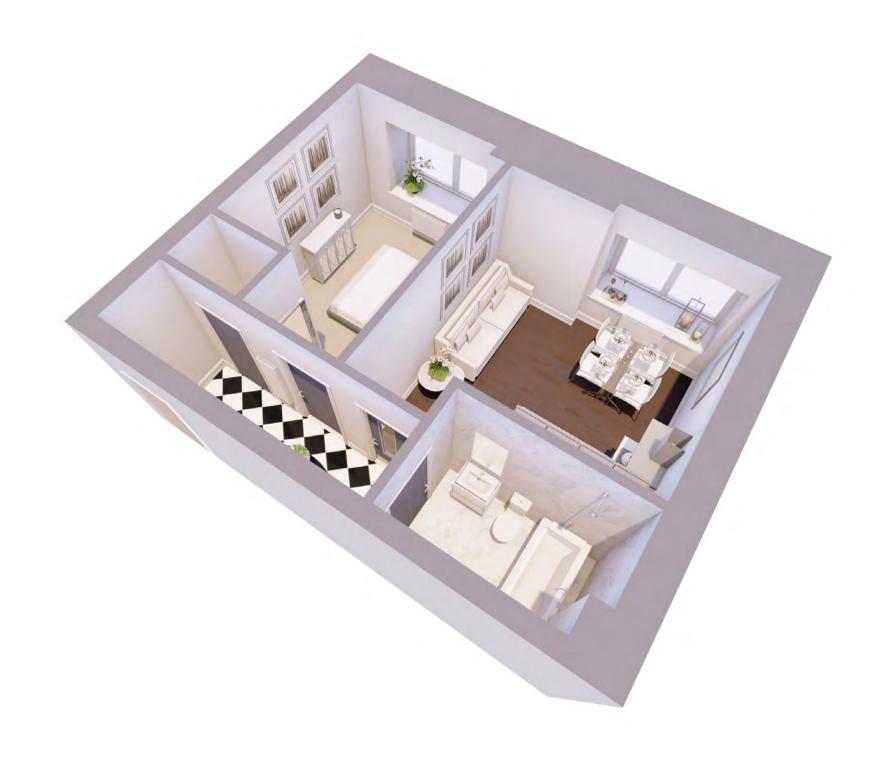

### **APARTMENT FIVE**

A truly stunning and spacious two-bedroom apartment with very well-proportioned rooms and high ceilings, space is the key feature of this beautiful apartment.

This apartment has been finished to the highest standard with no expense spared. The apartment benefits from TV aerial points in each room where possible and a dedicated Cat5 Ethernet cable giving you the option of your preferred television and superfast fibreoptic broadband provider.\*

#### Quick Reference Chart

No. of Bedrooms: 2 No. of Bathrooms: 2 Gross Square Footage (feet): 709 Floor: First

If you are looking to buy this apartment off plan then you are welcome to change the layout to suit your individual needs. Should you wish to add anything extra then please let your agent know and we will be happy to discuss all possible options with you.\*\*

### Floor Plan

There are two bedrooms one of which is a substantial master suite with en-suite bathroom. The master bathroom is complete with a luxurious bath, after all, you deserve to soak away a hard day at work and relax in spacious, spectacular, opulence.