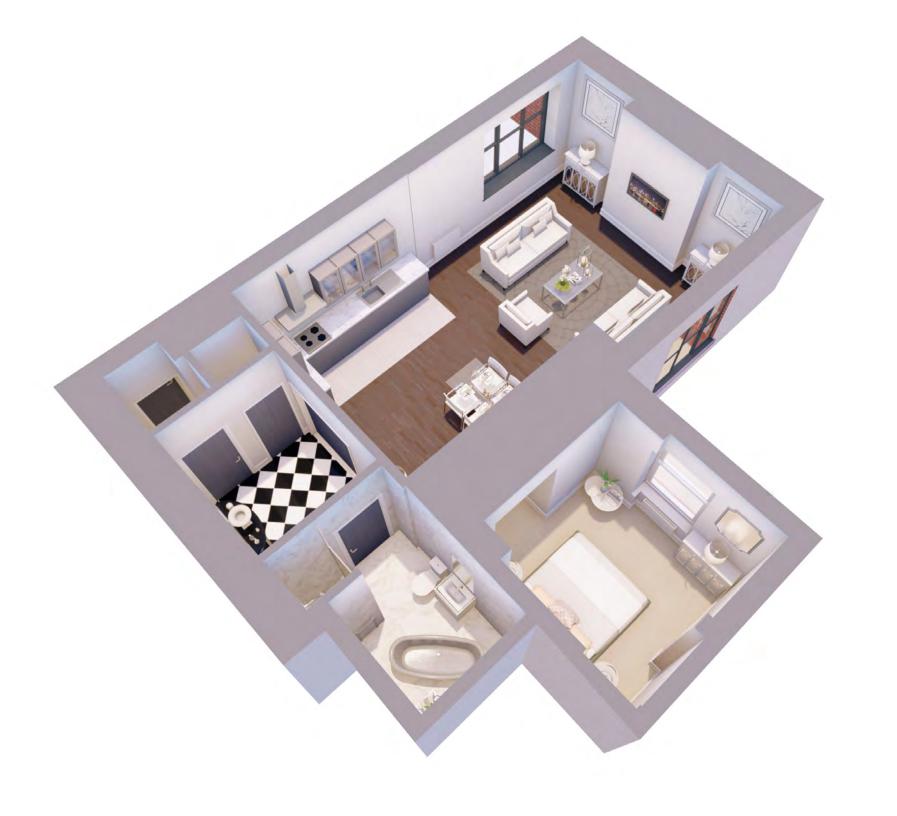

### **APARTMENT TWO**

High ceilings and stunning natural light are the key features in this beautiful apartment. Work, relax or cook in the open plan living space filled with the most amazing natural light. The large windows make this a very special space indeed, there is nothing better than being sat in this apartment on a summer's day with the windows open and the warm breeze floating through the space.

### Floor Plan

The master bedroom is an excellent size and just off it is the master bathroom, which has a stunning shower and bath. This truly is the perfect apartment for the individual or couple.

### Quick Reference Chart

No. of Bedrooms: 1 No. of Bathrooms: 1 Gross Square Footage (feet): 534 Floor: Ground